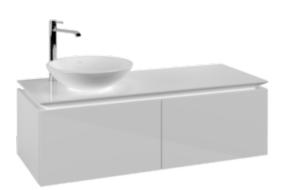

## PRODUCT INFORMATION

| Article title                     | Villeroy & Boch Legato Vanity unit,<br>2 pull-out compartments, 1200 x<br>380 x 500 mm, Glossy White /<br>Glossy White                  |
|-----------------------------------|-----------------------------------------------------------------------------------------------------------------------------------------|
| Article number                    | B57900DH                                                                                                                                |
| Assembly / Assembly type          | wall-mounted                                                                                                                            |
| Type of opening                   | 2 pull-out compartments                                                                                                                 |
| Equipment                         | 2 x wide glass drawer divider , 4 x<br>narrow glass drawer divider 2 x<br>accessory box L 2 x pull-out<br>compartment with non-slip mat |
| Scope of delivery                 | $1 	ext{ x vanity unit}$ , $1 	ext{ x fastening set}$                                                                                   |
| Position of washbasin             | washbasin on left                                                                                                                       |
| Furniture with tap hole           | Tap hole pre-drilled at the factory                                                                                                     |
| Depth in mm                       | 500                                                                                                                                     |
| Width in mm                       | 1200                                                                                                                                    |
| Height in mm                      | 380                                                                                                                                     |
| Collection                        | Legato                                                                                                                                  |
| Suitable for                      | selected surface-mounted washbasins                                                                                                     |
| Function                          | with SoftClosing                                                                                                                        |
| Material front                    | MDF                                                                                                                                     |
| Surface of front                  | Acrylic film                                                                                                                            |
| Material body                     | MDF                                                                                                                                     |
| Surface of body                   | Acrylic film                                                                                                                            |
| Material cover panel              | Chipboard                                                                                                                               |
| Shape                             | Angular                                                                                                                                 |
| Colour designation                | Glossy White                                                                                                                            |
| Colour designation of cover panel | Glossy White                                                                                                                            |
| With lighting                     | No                                                                                                                                      |
| Smart home compatible             | No                                                                                                                                      |