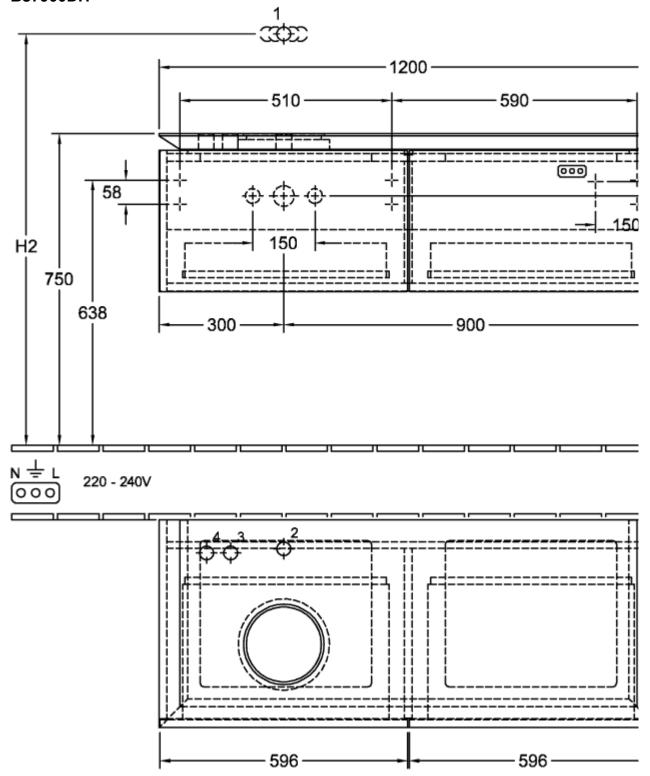

|
| Colour designation                | Glossy White                                                                                                                            |
| Colour designation of cover panel | Glossy White                                                                                                                            |
| With lighting                     | No                                                                                                                                      |
| Smart home compatible             | No                                                                                                                                      |

## TECHNICAL DRAWINGS

#### B57900DH



#### B57900DH