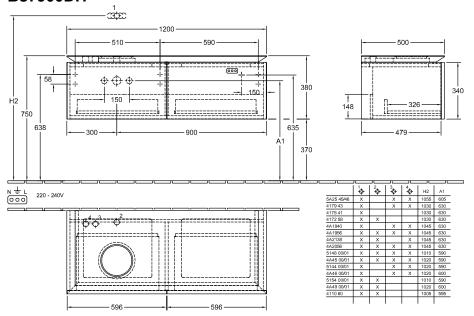

|
| Colour designation                | Glossy White                                                                                                                            |
| Colour designation of cover panel | Glossy White                                                                                                                            |
| With lighting                     | No                                                                                                                                      |
| Smart home compatible             | No                                                                                                                                      |

## TECHNICAL DRAWINGS

#### B57900DH



#### B57900DH