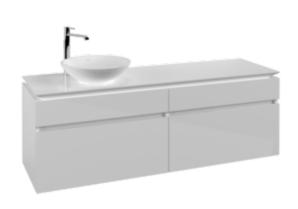

## LEGATO VANITY UNIT ANGULAR

## PRODUCT INFORMATION

| Article title                     | Villeroy & Boch Legato Vanity unit,<br>4 pull-out compartments, 1600 x<br>550 x 500 mm, Glossy White /<br>Glossy White                  |
|-----------------------------------|-----------------------------------------------------------------------------------------------------------------------------------------|
| Article number                    | B59600DH                                                                                                                                |
| Assembly / Assembly type          | wall-mounted                                                                                                                            |
| Type of opening                   | 4 pull-out compartments                                                                                                                 |
| Equipment                         | 2 x wide glass drawer divider , 4 x<br>narrow glass drawer divider 2 x<br>accessory box L 4 x pull-out<br>compartment with non-slip mat |
| Scope of delivery                 | 1 x vanity unit , 1 x fastening set                                                                                                     |
| Position of washbasin             | washbasin on left                                                                                                                       |
| Furniture with tap hole           | Tap hole pre-drilled at the factory                                                                                                     |
| Depth in mm                       | 500                                                                                                                                     |
| Width in mm                       | 1600                                                                                                                                    |
| Height in mm                      | 550                                                                                                                                     |
| Collection                        | Legato                                                                                                                                  |
| Suitable for                      | selected surface-mounted washbasins                                                                                                     |
| Function                          | with SoftClosing                                                                                                                        |
| Material front                    | MDF                                                                                                                                     |
| Surface of front                  | Acrylic film                                                                                                                            |
| Material body                     | MDF                                                                                                                                     |
| Surface of body                   | Acrylic film                                                                                                                            |
| Material cover panel              | Chipboard                                                                                                                               |
| Shape                             | Angular                                                                                                                                 |
| Colour designation                | Glossy White                                                                                                                            |
| Colour designation of cover panel | Glossy White                                                                                                                            |
| With lighting                     | No                                                                                                                                      |
| Smart home compatible             | No                                                                                                                                      |