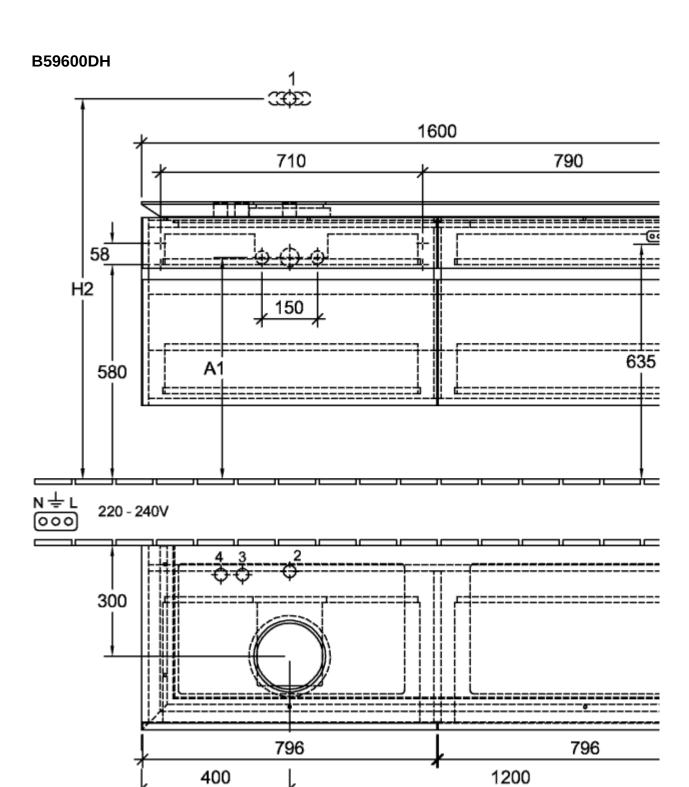

|
| Colour designation                | Glossy White                                                                                                                            |
| Colour designation of cover panel | Glossy White                                                                                                                            |
| With lighting                     | No                                                                                                                                      |
| Smart home compatible             | No                                                                                                                                      |

## TECHNICAL DRAWINGS



## B59600DH