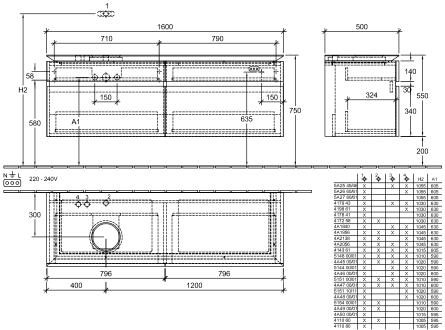

|
| Colour designation                | Glossy White                                                                                                                            |
| Colour designation of cover panel | Glossy White                                                                                                                            |
| With lighting                     | No                                                                                                                                      |
| Smart home compatible             | No                                                                                                                                      |

## TECHNICAL DRAWINGS



## B59600DH