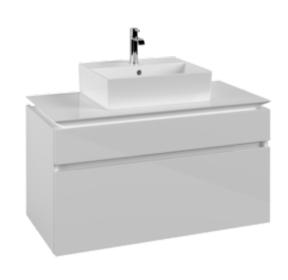

## LEGATO VANITY UNIT ANGULAR

## PRODUCT INFORMATION

| Article title                                                                                               | Villeroy & Boch Legato Vanity unit,<br>2 pull-out compartments, 1000 x<br>550 x 500 mm, Glossy White /<br>Glossy White                  |
|-------------------------------------------------------------------------------------------------------------|-----------------------------------------------------------------------------------------------------------------------------------------|
| Article number                                                                                              | B60400DH                                                                                                                                |
| Assembly / Assembly type                                                                                    | wall-mounted                                                                                                                            |
| Type of opening                                                                                             | 2 pull-out compartments                                                                                                                 |
| Equipment                                                                                                   | 1 x wide glass drawer divider , 2 x<br>narrow glass drawer divider 1 x<br>accessory box L 2 x pull-out<br>compartment with non-slip mat |
| Scope of delivery                                                                                           | 1x vanity unit , $1x$ fastening set                                                                                                     |
| Position of washbasin                                                                                       | washbasin on the middle                                                                                                                 |
| Depth in mm                                                                                                 | 500                                                                                                                                     |
| Width in mm                                                                                                 | 1000                                                                                                                                    |
| Height in mm                                                                                                | 550                                                                                                                                     |
| Collection                                                                                                  | Legato                                                                                                                                  |
| Tap fitting / Tap hole information                                                                          | <ul><li>no 3-hole tap fitting possible</li><li>tap holes punched out</li></ul>                                                          |
| Suitable for                                                                                                | selected washbasins                                                                                                                     |
|                                                                                                             |                                                                                                                                         |
| Function                                                                                                    | with SoftClosing                                                                                                                        |
| Function  Material front                                                                                    | with SoftClosing MDF                                                                                                                    |
|                                                                                                             |                                                                                                                                         |
| Material front                                                                                              | MDF                                                                                                                                     |
| Material front Surface of front                                                                             | MDF<br>Acrylic film                                                                                                                     |
| Material front Surface of front Material body                                                               | MDF Acrylic film MDF                                                                                                                    |
| Material front Surface of front Material body Surface of body                                               | MDF Acrylic film MDF Acrylic film                                                                                                       |
| Material front Surface of front Material body Surface of body Material cover panel                          | MDF Acrylic film MDF Acrylic film Chipboard                                                                                             |
| Material front Surface of front Material body Surface of body Material cover panel Shape                    | MDF Acrylic film MDF Acrylic film Chipboard Angular                                                                                     |
| Material front Surface of front Material body Surface of body Material cover panel Shape Colour designation | MDF Acrylic film MDF Acrylic film Chipboard Angular Glossy White                                                                        |