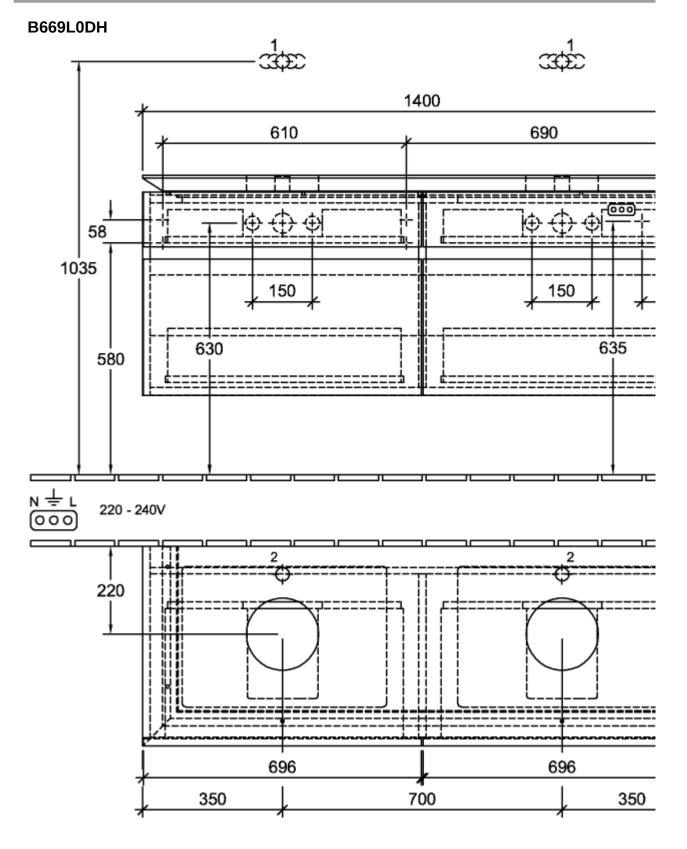

|
| Surface of front Material body Surface of body Material cover panel                          | with lighting  MDF  Acrylic film  MDF  Acrylic film  Chipboard                                                                          |
| Surface of front Material body Surface of body Material cover panel Shape                    | with lighting  MDF  Acrylic film  MDF  Acrylic film  Chipboard  Angular                                                                 |
| Surface of front Material body Surface of body Material cover panel Shape Colour designation | with lighting  MDF  Acrylic film  MDF  Acrylic film  Chipboard  Angular  Glossy White                                                   |

## TECHNICAL DRAWINGS