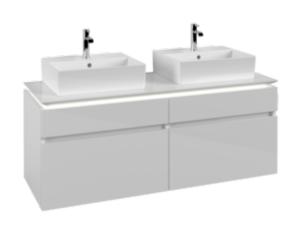

## PRODUCT INFORMATION

| Article title                                                                                | Villeroy & Boch Legato Vanity unit,                                                                                                     |
|----------------------------------------------------------------------------------------------|-----------------------------------------------------------------------------------------------------------------------------------------|
|                                                                                              | with lighting, 4 pull-out compartments, 1400 x 550 x 500                                                                                |
|                                                                                              | mm, Glossy White / Glossy White                                                                                                         |
| Article number                                                                               | B669L0DH                                                                                                                                |
| Assembly / Assembly type                                                                     | wall-mounted                                                                                                                            |
| Type of opening                                                                              | 4 pull-out compartments                                                                                                                 |
| Equipment                                                                                    | 2 x wide glass drawer divider , 4 x<br>narrow glass drawer divider 2 x<br>accessory box L 4 x pull-out<br>compartment with non-slip mat |
| Scope of delivery                                                                            | 1x vanity unit , $1x$ fastening set                                                                                                     |
| Position of washbasin                                                                        | for 2 washbasins                                                                                                                        |
| Depth in mm                                                                                  | 500                                                                                                                                     |
| Width in mm                                                                                  | 1400                                                                                                                                    |
| Height in mm                                                                                 | 550                                                                                                                                     |
| Collection                                                                                   | Legato                                                                                                                                  |
| Tap fitting / Tap hole information                                                           | <ul><li>no 3-hole tap fitting possible</li><li>tap holes punched out</li></ul>                                                          |
| Suitable for                                                                                 | selected washbasins                                                                                                                     |
| Function                                                                                     |                                                                                                                                         |
|                                                                                              |                                                                                                                                         |
|                                                                                              | <ul><li>with SoftClosing</li><li>with lighting</li></ul>                                                                                |
| Material front                                                                               |                                                                                                                                         |
| Material front Surface of front                                                              | with lighting                                                                                                                           |
|                                                                                              | with lighting  MDF                                                                                                                      |
| Surface of front                                                                             | with lighting  MDF  Acrylic film                                                                                                        |
| Surface of front<br>Material body                                                            | with lighting  MDF  Acrylic film  MDF                                                                                                   |
| Surface of front Material body Surface of body                                               | with lighting  MDF  Acrylic film  MDF  Acrylic film                                                                                     |
| Surface of front Material body Surface of body Material cover panel                          | with lighting  MDF  Acrylic film  MDF  Acrylic film  Chipboard                                                                          |
| Surface of front Material body Surface of body Material cover panel Shape                    | with lighting  MDF  Acrylic film  MDF  Acrylic film  Chipboard  Angular                                                                 |
| Surface of front Material body Surface of body Material cover panel Shape Colour designation | with lighting  MDF  Acrylic film  MDF  Acrylic film  Chipboard  Angular  Glossy White                                                   |