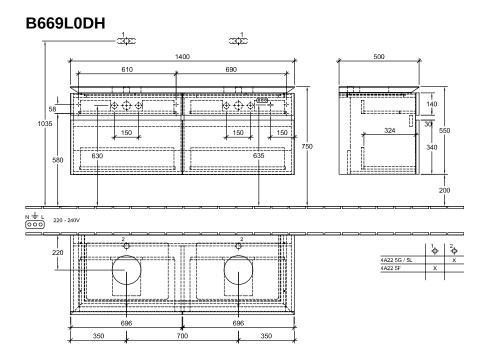

|
| Surface of front Material body Surface of body Material cover panel                          | with lighting  MDF  Acrylic film  MDF  Acrylic film  Chipboard                                                                          |
| Surface of front Material body Surface of body Material cover panel Shape                    | with lighting  MDF  Acrylic film  MDF  Acrylic film  Chipboard  Angular                                                                 |
| Surface of front Material body Surface of body Material cover panel Shape Colour designation | with lighting  MDF  Acrylic film  MDF  Acrylic film  Chipboard  Angular  Glossy White                                                   |

## TECHNICAL DRAWINGS