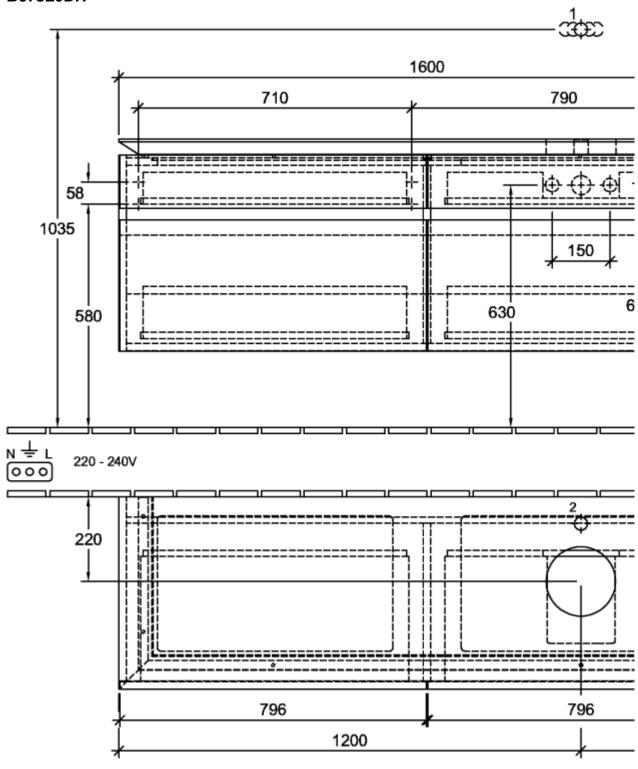

|
| Colour designation                 | Glossy White                                                                                                                            |
| Colour designation of cover panel  |                                                                                                                                         |
|                                    | Glossy White                                                                                                                            |
| With lighting                      | Glossy White Yes                                                                                                                        |

## TECHNICAL DRAWINGS

### B675L0DH



### B675L0DH