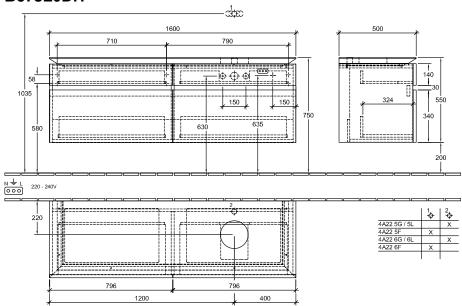

|
| Colour designation                 | Glossy White                                                                                                                            |
| Colour designation of cover panel  |                                                                                                                                         |
|                                    | Glossy White                                                                                                                            |
| With lighting                      | Glossy White Yes                                                                                                                        |

## TECHNICAL DRAWINGS

### B675L0DH



### B675L0DH