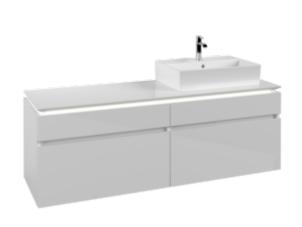

# PRODUCT INFORMATION

| Article title                      | Villeroy & Boch Legato Vanity unit, with lighting, 4 pull-out                                                                           |
|------------------------------------|-----------------------------------------------------------------------------------------------------------------------------------------|
|                                    | compartments, 1600 x 550 x 500                                                                                                          |
|                                    | mm, Glossy White / Glossy White                                                                                                         |
| Article number                     | B675L0DH                                                                                                                                |
| Assembly / Assembly type           | wall-mounted                                                                                                                            |
| Type of opening                    | 4 pull-out compartments                                                                                                                 |
| Equipment                          | 2 x wide glass drawer divider , 4 x<br>narrow glass drawer divider 2 x<br>accessory box L 4 x pull-out<br>compartment with non-slip mat |
| Scope of delivery                  | 1x vanity unit , $1x$ fastening set                                                                                                     |
| Position of washbasin              | washbasin on right                                                                                                                      |
| Depth in mm                        | 500                                                                                                                                     |
| Width in mm                        | 1600                                                                                                                                    |
| Height in mm                       | 550                                                                                                                                     |
| Collection                         | Legato                                                                                                                                  |
| Tap fitting / Tap hole information | <ul><li>no 3-hole tap fitting possible</li><li>tap holes punched out</li></ul>                                                          |
| Suitable for                       | selected washbasins                                                                                                                     |
| Function                           |                                                                                                                                         |
|                                    | <ul><li>with SoftClosing</li><li>with lighting</li></ul>                                                                                |
| Material front                     | MDF                                                                                                                                     |
| Surface of front                   | Acrylic film                                                                                                                            |
| Material body                      | MDF                                                                                                                                     |
| Surface of body                    | Acrylic film                                                                                                                            |
| Material cover panel               | Chipboard                                                                                                                               |
| Shape                              | Angular                                                                                                                                 |
| Colour designation                 | Glossy White                                                                                                                            |
| Colour designation of cover panel  |                                                                                                                                         |
|                                    | Glossy White                                                                                                                            |
| With lighting                      | Glossy White Yes                                                                                                                        |