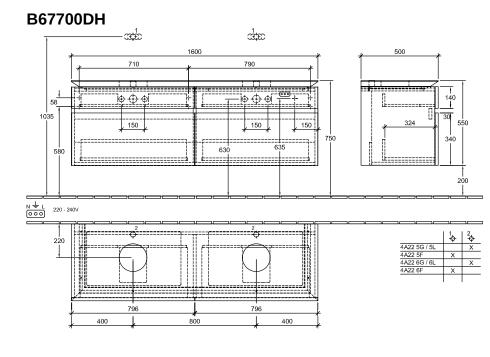

odySurface of bodyMaterial cover panelShape                   | <ul> <li>no 3-hole tap fitting possible</li> <li>tap holes punched out</li> <li>selected washbasins</li> <li>with SoftClosing</li> <li>MDF</li> <li>Acrylic film</li> <li>MDF</li> <li>Acrylic film</li> <li>Chipboard</li> <li>Angular</li> </ul>                       |
| Tap fitting / Tap hole informationSuitable forFunctionMaterial frontSurface of frontMaterial bodySurface of bodyMaterial cover panelShapeColour designation | <ul> <li>no 3-hole tap fitting possible</li> <li>tap holes punched out</li> <li>selected washbasins</li> <li>with SoftClosing</li> <li>MDF</li> <li>Acrylic film</li> <li>MDF</li> <li>Acrylic film</li> <li>Chipboard</li> <li>Angular</li> <li>Glossy White</li> </ul> |

## TECHNICAL DRAWINGS

## B67700DH



2