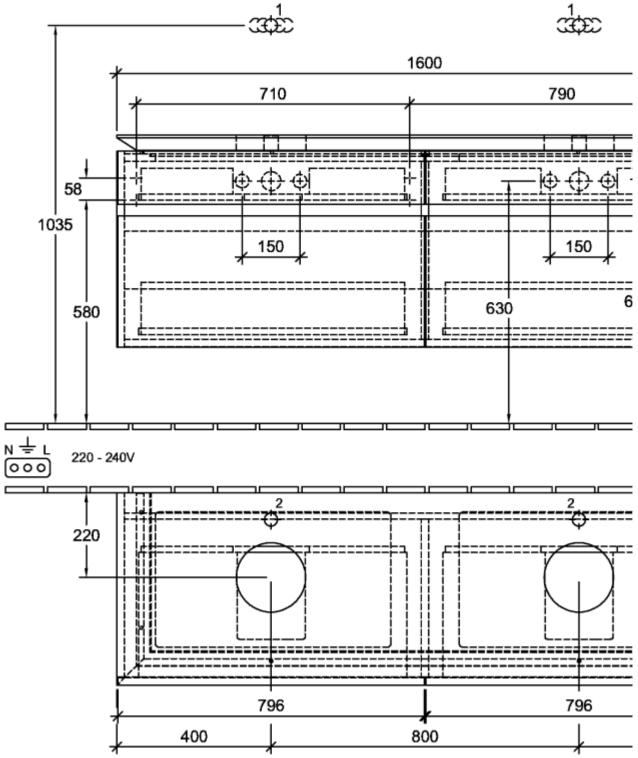

ial bodySurface of bodyMaterial cover panelShape                   | <ul> <li>no 3-hole tap fitting possible</li> <li>tap holes punched out</li> <li>selected washbasins</li> <li>with SoftClosing</li> <li>MDF</li> <li>Acrylic film</li> <li>MDF</li> <li>Acrylic film</li> <li>Chipboard</li> <li>Angular</li> </ul>                       |
| Tap fitting / Tap hole informationSuitable forFunctionMaterial frontSurface of frontMaterial bodySurface of bodyMaterial cover panelShapeColour designation | <ul> <li>no 3-hole tap fitting possible</li> <li>tap holes punched out</li> <li>selected washbasins</li> <li>with SoftClosing</li> <li>MDF</li> <li>Acrylic film</li> <li>MDF</li> <li>Acrylic film</li> <li>Chipboard</li> <li>Angular</li> <li>Glossy White</li> </ul> |

## TECHNICAL DRAWINGS

## B67700DH



2