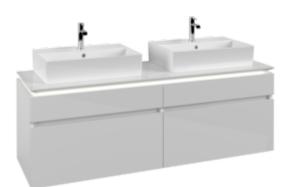

## PRODUCT INFORMATION

| Article title                      | Villeroy & Boch Legato Vanity unit,<br>with lighting, 4 pull-out<br>compartments, 1600 x 550 x 500<br>mm, Glossy White / Glossy White   |
|------------------------------------|-----------------------------------------------------------------------------------------------------------------------------------------|
| Article number                     | B677L0DH                                                                                                                                |
| Assembly / Assembly type           | wall-mounted                                                                                                                            |
| Type of opening                    | 4 pull-out compartments                                                                                                                 |
| Equipment                          | 2 x wide glass drawer divider , 4 x<br>narrow glass drawer divider 2 x<br>accessory box L 4 x pull-out<br>compartment with non-slip mat |
| Scope of delivery                  | 1 x vanity unit , 1 x fastening set                                                                                                     |
| Position of washbasin              | for 2 washbasins                                                                                                                        |
| Depth in mm                        | 500                                                                                                                                     |
| Width in mm                        | 1600                                                                                                                                    |
| Height in mm                       | 550                                                                                                                                     |
| Collection                         | Legato                                                                                                                                  |
| Tap fitting / Tap hole information | <ul><li>no 3-hole tap fitting possible</li><li>tap holes punched out</li></ul>                                                          |
| Suitable for                       | selected washbasins                                                                                                                     |
| Function                           | <ul><li>with SoftClosing</li><li>with lighting</li></ul>                                                                                |
| Material front                     | MDF                                                                                                                                     |
| Surface of front                   | Acrylic film                                                                                                                            |
| Material body                      | MDF                                                                                                                                     |
| Surface of body                    | Acrylic film                                                                                                                            |
| Material cover panel               | Chipboard                                                                                                                               |
| Shape                              | Angular                                                                                                                                 |
| Colour designation                 | Glossy White                                                                                                                            |
| Colour designation of cover panel  | Glossy White                                                                                                                            |
| With lighting                      | Yes                                                                                                                                     |
| Smart home compatible              | No                                                                                                                                      |