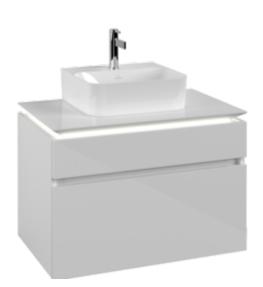

## PRODUCT INFORMATION

| Article title                     | Villeroy & Boch Legato Vanity unit,<br>with lighting, 2 pull-out<br>compartments, 800 x 550 x 500<br>mm, Glossy White / Glossy White    |
|-----------------------------------|-----------------------------------------------------------------------------------------------------------------------------------------|
| Article number                    | B734L0DH                                                                                                                                |
| Assembly / Assembly type          | wall-mounted                                                                                                                            |
| Type of opening                   | 2 pull-out compartments                                                                                                                 |
| Equipment                         | 1 x wide glass drawer divider , 2 x<br>narrow glass drawer divider 1 x<br>accessory box L 2 x pull-out<br>compartment with non-slip mat |
| Scope of delivery                 | 1 x vanity unit , 1 x fastening set                                                                                                     |
| Position of washbasin             | washbasin on the middle                                                                                                                 |
| Depth in mm                       | 500                                                                                                                                     |
| Width in mm                       | 800                                                                                                                                     |
| Height in mm                      | 550                                                                                                                                     |
| Collection                        | Legato                                                                                                                                  |
| Suitable for                      | selected handwashbasins                                                                                                                 |
| Function                          | <ul><li>with SoftClosing</li><li>with lighting</li></ul>                                                                                |
| Material front                    | MDF                                                                                                                                     |
| Surface of front                  | Acrylic film                                                                                                                            |
| Material body                     | MDF                                                                                                                                     |
| Surface of body                   | Acrylic film                                                                                                                            |
| Material cover panel              | Chipboard                                                                                                                               |
| Shape                             | Angular                                                                                                                                 |
| Colour designation                | Glossy White                                                                                                                            |
| Colour designation of cover panel | Glossy White                                                                                                                            |
| With lighting                     | Yes                                                                                                                                     |
| Smart home compatible             | No                                                                                                                                      |