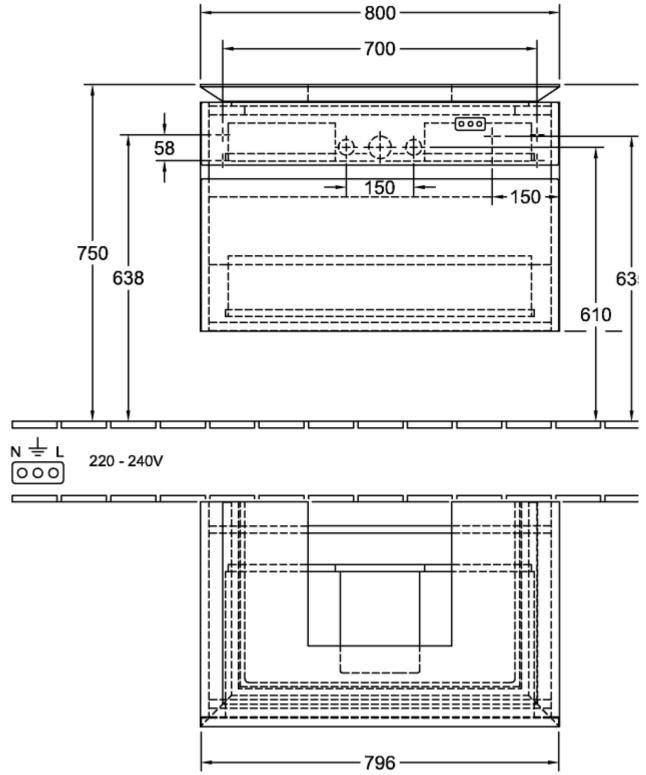

## TECHNICAL DRAWINGS

## B734L0DH

## PRODUCT INFORMATION

| Article title                     | Villeroy & Boch Legato Vanity unit,<br>with lighting, 2 pull-out<br>compartments, 800 x 550 x 500<br>mm, Glossy White / Glossy White    |
|-----------------------------------|-----------------------------------------------------------------------------------------------------------------------------------------|
| Article number                    | B734L0DH                                                                                                                                |
| Assembly / Assembly type          | wall-mounted                                                                                                                            |
| Type of opening                   | 2 pull-out compartments                                                                                                                 |
| Equipment                         | 1 x wide glass drawer divider , 2 x<br>narrow glass drawer divider 1 x<br>accessory box L 2 x pull-out<br>compartment with non-slip mat |
| Scope of delivery                 | 1 x vanity unit , 1 x fastening set                                                                                                     |
| Position of washbasin             | washbasin on the middle                                                                                                                 |
| Depth in mm                       | 500                                                                                                                                     |
| Width in mm                       | 800                                                                                                                                     |
| Height in mm                      | 550                                                                                                                                     |
| Collection                        | Legato                                                                                                                                  |
| Suitable for                      | selected handwashbasins                                                                                                                 |
| Function                          | <ul><li>with SoftClosing</li><li>with lighting</li></ul>                                                                                |
| Material front                    | MDF                                                                                                                                     |
| Surface of front                  | Acrylic film                                                                                                                            |
| Material body                     | MDF                                                                                                                                     |
| Surface of body                   | Acrylic film                                                                                                                            |
| Material cover panel              | Chipboard                                                                                                                               |
| Shape                             | Angular                                                                                                                                 |
| Colour designation                | Glossy White                                                                                                                            |
| Colour designation of cover panel | Glossy White                                                                                                                            |
| With lighting                     | Yes                                                                                                                                     |
| Smart home compatible             | No                                                                                                                                      |