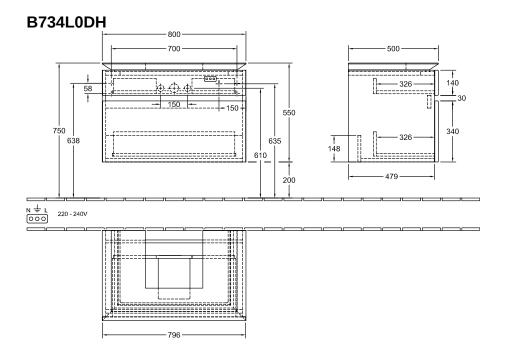

## B734L0DH

## PRODUCT INFORMATION

| Article title                     | Villeroy & Boch Legato Vanity unit,<br>with lighting, 2 pull-out<br>compartments, 800 x 550 x 500<br>mm, Glossy White / Glossy White    |
|-----------------------------------|-----------------------------------------------------------------------------------------------------------------------------------------|
| Article number                    | B734L0DH                                                                                                                                |
| Assembly / Assembly type          | wall-mounted                                                                                                                            |
| Type of opening                   | 2 pull-out compartments                                                                                                                 |
| Equipment                         | 1 x wide glass drawer divider , 2 x<br>narrow glass drawer divider 1 x<br>accessory box L 2 x pull-out<br>compartment with non-slip mat |
| Scope of delivery                 | 1 x vanity unit , 1 x fastening set                                                                                                     |
| Position of washbasin             | washbasin on the middle                                                                                                                 |
| Depth in mm                       | 500                                                                                                                                     |
| Width in mm                       | 800                                                                                                                                     |
| Height in mm                      | 550                                                                                                                                     |
| Collection                        | Legato                                                                                                                                  |
| Suitable for                      | selected handwashbasins                                                                                                                 |
| Function                          | <ul><li>with SoftClosing</li><li>with lighting</li></ul>                                                                                |
| Material front                    | MDF                                                                                                                                     |
| Surface of front                  | Acrylic film                                                                                                                            |
| Material body                     | MDF                                                                                                                                     |
| Surface of body                   | Acrylic film                                                                                                                            |
| Material cover panel              | Chipboard                                                                                                                               |
| Shape                             | Angular                                                                                                                                 |
| Colour designation                | Glossy White                                                                                                                            |
| Colour designation of cover panel | Glossy White                                                                                                                            |
| With lighting                     | Yes                                                                                                                                     |
| Smart home compatible             | No                                                                                                                                      |