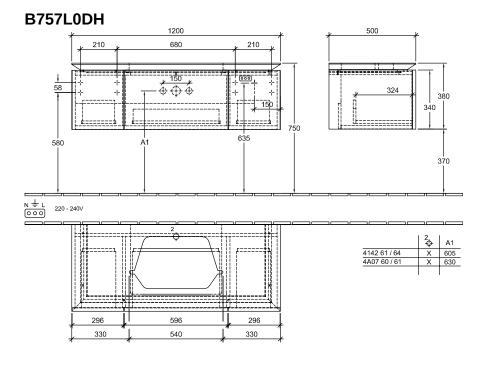

|
| Colour designation                | Glossy White                                                                                                                            |
| Colour designation of cover panel | Glossy White                                                                                                                            |
| With lighting                     |                                                                                                                                         |
| 0 0                               | Yes                                                                                                                                     |

## TECHNICAL DRAWINGS

## B757L0DH