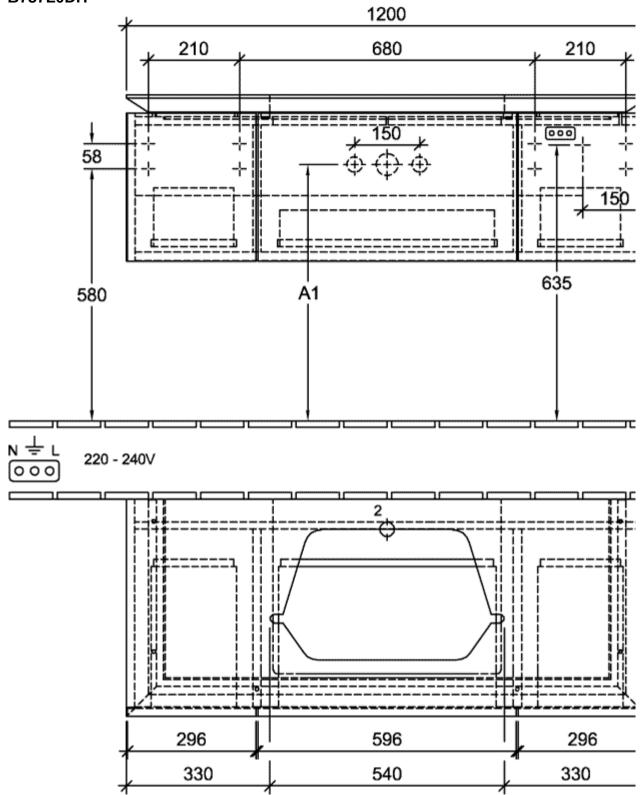

|
| Colour designation                | Glossy White                                                                                                                            |
| Colour designation of cover panel | Glossy White                                                                                                                            |
| With lighting                     |                                                                                                                                         |
| 0 0                               | Yes                                                                                                                                     |

## TECHNICAL DRAWINGS

## B757L0DH