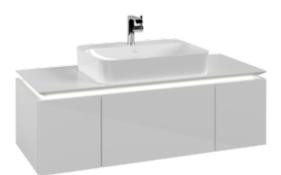

## PRODUCT INFORMATION

| Article title                     | Villeroy & Boch Legato Vanity unit,<br>with lighting, 3 pull-out<br>compartments, 1200 x 380 x 500<br>mm, Glossy White / Glossy White   |
|-----------------------------------|-----------------------------------------------------------------------------------------------------------------------------------------|
| Article number                    | B757L0DH                                                                                                                                |
| Assembly / Assembly type          | wall-mounted                                                                                                                            |
| Type of opening                   | 3 pull-out compartments                                                                                                                 |
| Equipment                         | 1 x wide glass drawer divider , 2 x<br>narrow glass drawer divider 1 x<br>accessory box L 3 x pull-out<br>compartment with non-slip mat |
| Scope of delivery                 | 1 x vanity unit , 1 x fastening set                                                                                                     |
| Position of washbasin             | washbasin on the middle                                                                                                                 |
| Depth in mm                       | 500                                                                                                                                     |
| Width in mm                       | 1200                                                                                                                                    |
| Height in mm                      | 380                                                                                                                                     |
| Collection                        | Legato                                                                                                                                  |
| Suitable for                      | selected surface-mounted washbasins                                                                                                     |
| Function                          | <ul><li>with SoftClosing</li><li>with lighting</li></ul>                                                                                |
| Material front                    | MDF                                                                                                                                     |
| Surface of front                  | Acrylic film                                                                                                                            |
| Material body                     | MDF                                                                                                                                     |
| Surface of body                   | Acrylic film                                                                                                                            |
| Material cover panel              | Chipboard                                                                                                                               |
| Shape                             | Angular                                                                                                                                 |
| Colour designation                | Glossy White                                                                                                                            |
| Colour designation of cover panel | Glossy White                                                                                                                            |
| With lighting                     |                                                                                                                                         |
| 0 0                               | Yes                                                                                                                                     |