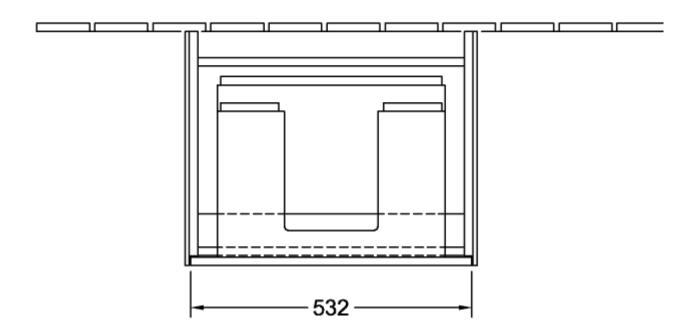

|
| Colour designation        | Glossy White                                                                                                                            |
| Other colour designations | Handle: White Matt                                                                                                                      |
| With lighting             | No                                                                                                                                      |
| Smart home compatible     | No                                                                                                                                      |

## TECHNICAL DRAWINGS

## C00800DH



N≟L ○○○ 220 - 240V