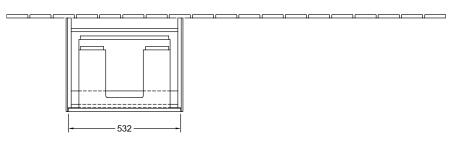

|
| Colour designation        | Glossy White                                                                                                                            |
| Other colour designations | Handle: White Matt                                                                                                                      |
| With lighting             | No                                                                                                                                      |
| Smart home compatible     | No                                                                                                                                      |

## TECHNICAL DRAWINGS

## C00800DH



N≟L ○○○ 220 - 240V