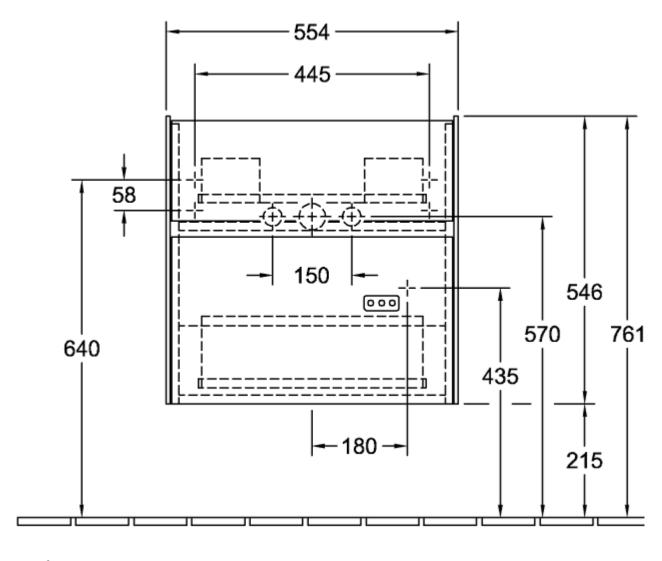

## PRODUCT INFORMATION

| Article title             | Villeroy & Boch Collaro Vanity unit,<br>2 pull-out compartments, 554 x 546<br>x 444 mm, Glossy White                                    |
|---------------------------|-----------------------------------------------------------------------------------------------------------------------------------------|
| Article number            | C00800DH                                                                                                                                |
| Assembly / Assembly type  | wall-mounted                                                                                                                            |
| Type of opening           | 2 pull-out compartments                                                                                                                 |
| Equipment                 | 1 x wide glass drawer divider , 2 x<br>narrow glass drawer divider 1 x<br>accessory box L 2 x pull-out<br>compartment with non-slip mat |
| Scope of delivery         | 1 x vanity unit , 1 x fastening set                                                                                                     |
| Position of washbasin     | washbasin on the middle                                                                                                                 |
| Depth in mm               | 444                                                                                                                                     |
| Width in mm               | 554                                                                                                                                     |
| Height in mm              | 546                                                                                                                                     |
| Collection                | Collaro                                                                                                                                 |
| Suitable for              | selected washbasins                                                                                                                     |
| Function                  | with SoftClosing                                                                                                                        |
| Material front            | MDF                                                                                                                                     |
| Surface of front          | Acrylic film                                                                                                                            |
| Material body             | MDF                                                                                                                                     |
| Surface of body           | Acrylic film                                                                                                                            |
| Other material            | Handle: aluminium                                                                                                                       |
| Other surfaces            | Handle: Paint, matt                                                                                                                     |
| Shape                     | Angular                                                                                                                                 |
| Colour designation        | Glossy White                                                                                                                            |
| Other colour designations | Handle: White Matt                                                                                                                      |
| With lighting             | No                                                                                                                                      |
| Smart home compatible     | No                                                                                                                                      |

## TECHNICAL DRAWINGS

## C00800DH

N≟L ○○○ 220 - 240V