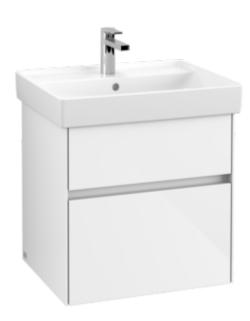

## PRODUCT INFORMATION

| Article title             | Villeroy & Boch Collaro Vanity unit,<br>2 pull-out compartments, 554 x 546<br>x 444 mm, Glossy White                                    |
|---------------------------|-----------------------------------------------------------------------------------------------------------------------------------------|
| Article number            | C00800DH                                                                                                                                |
| Assembly / Assembly type  | wall-mounted                                                                                                                            |
| Type of opening           | 2 pull-out compartments                                                                                                                 |
| Equipment                 | 1 x wide glass drawer divider , 2 x<br>narrow glass drawer divider 1 x<br>accessory box L 2 x pull-out<br>compartment with non-slip mat |
| Scope of delivery         | 1 x vanity unit , 1 x fastening set                                                                                                     |
| Position of washbasin     | washbasin on the middle                                                                                                                 |
| Depth in mm               | 444                                                                                                                                     |
| Width in mm               | 554                                                                                                                                     |
| Height in mm              | 546                                                                                                                                     |
| Collection                | Collaro                                                                                                                                 |
| Suitable for              | selected washbasins                                                                                                                     |
| Function                  | with SoftClosing                                                                                                                        |
| Material front            | MDF                                                                                                                                     |
| Surface of front          | Acrylic film                                                                                                                            |
| Material body             | MDF                                                                                                                                     |
| Surface of body           | Acrylic film                                                                                                                            |
| Other material            | Handle: aluminium                                                                                                                       |
| Other surfaces            | Handle: Paint, matt                                                                                                                     |
| Shape                     | Angular                                                                                                                                 |
| Colour designation        | Glossy White                                                                                                                            |
| Other colour designations | Handle: White Matt                                                                                                                      |
| With lighting             | No                                                                                                                                      |
| Smart home compatible     | No                                                                                                                                      |