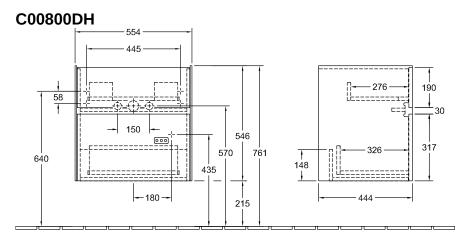

## PRODUCT INFORMATION

| Article title             | Villeroy & Boch Collaro Vanity unit,<br>2 pull-out compartments, 554 x 546<br>x 444 mm, Glossy White                                    |
|---------------------------|-----------------------------------------------------------------------------------------------------------------------------------------|
| Article number            | C00800DH                                                                                                                                |
| Assembly / Assembly type  | wall-mounted                                                                                                                            |
| Type of opening           | 2 pull-out compartments                                                                                                                 |
| Equipment                 | 1 x wide glass drawer divider , 2 x<br>narrow glass drawer divider 1 x<br>accessory box L 2 x pull-out<br>compartment with non-slip mat |
| Scope of delivery         | 1 x vanity unit , 1 x fastening set                                                                                                     |
| Position of washbasin     | washbasin on the middle                                                                                                                 |
| Depth in mm               | 444                                                                                                                                     |
| Width in mm               | 554                                                                                                                                     |
| Height in mm              | 546                                                                                                                                     |
| Collection                | Collaro                                                                                                                                 |
| Suitable for              | selected washbasins                                                                                                                     |
| Function                  | with SoftClosing                                                                                                                        |
| Material front            | MDF                                                                                                                                     |
| Surface of front          | Acrylic film                                                                                                                            |
| Material body             | MDF                                                                                                                                     |
| Surface of body           | Acrylic film                                                                                                                            |
| Other material            | Handle: aluminium                                                                                                                       |
| Other surfaces            | Handle: Paint, matt                                                                                                                     |
| Shape                     | Angular                                                                                                                                 |
| Colour designation        | Glossy White                                                                                                                            |
| Other colour designations | Handle: White Matt                                                                                                                      |
| With lighting             | No                                                                                                                                      |
| Smart home compatible     | No                                                                                                                                      |

## TECHNICAL DRAWINGS

## C00800DH

N≟L ○○○ 220 - 240V