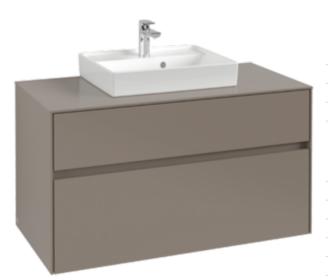

## PRODUCT INFORMATION

| Article title                     | Villeroy & Boch Collaro Vanity unit,<br>2 pull-out compartments, 1000 x<br>548 x 500 mm, Taupe / Taupe                                  |
|-----------------------------------|-----------------------------------------------------------------------------------------------------------------------------------------|
| Article number                    | C01600VM                                                                                                                                |
| Assembly / Assembly type          | wall-mounted                                                                                                                            |
| Type of opening                   | 2 pull-out compartments                                                                                                                 |
| Equipment                         | 1 x wide glass drawer divider , 2 x<br>narrow glass drawer divider 1 x<br>accessory box L 2 x pull-out<br>compartment with non-slip mat |
| Scope of delivery                 | 1 x vanity unit , 1 x fastening set                                                                                                     |
| Position of washbasin             | washbasin on the middle                                                                                                                 |
| Depth in mm                       | 500                                                                                                                                     |
| Width in mm                       | 1000                                                                                                                                    |
| Height in mm                      | 548                                                                                                                                     |
| Collection                        | Collaro                                                                                                                                 |
| Suitable for                      | selected handwashbasins                                                                                                                 |
| Function                          | with SoftClosing                                                                                                                        |
| Material front                    | Chipboard                                                                                                                               |
| Surface of front                  | Lacquer coating                                                                                                                         |
| Material body                     | Chipboard                                                                                                                               |
| Surface of body                   | Lacquer coating                                                                                                                         |
| Material cover panel              | Chipboard                                                                                                                               |
| Other material                    | Handle: aluminium                                                                                                                       |
| Other surfaces                    | Handle: Paint, matt                                                                                                                     |
| Shape                             | Angular                                                                                                                                 |
| Colour designation                | Таире                                                                                                                                   |
| Colour designation of cover panel | Таире                                                                                                                                   |
| Other colour designations         | Handle: Taupe                                                                                                                           |
| With lighting                     | No                                                                                                                                      |
| Smart home compatible             | No                                                                                                                                      |