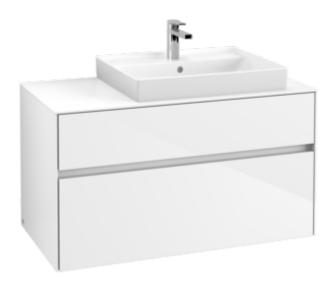

## PRODUCT INFORMATION

| Article title                     | Villeroy & Boch Collaro Vanity unit,<br>2 pull-out compartments, 1000 x<br>548 x 500 mm, Glossy White /<br>Glossy White                 |
|-----------------------------------|-----------------------------------------------------------------------------------------------------------------------------------------|
| Article number                    | C01800DH                                                                                                                                |
| Assembly / Assembly type          | wall-mounted                                                                                                                            |
| Type of opening                   | 2 pull-out compartments                                                                                                                 |
| Equipment                         | 1 x wide glass drawer divider , 2 x<br>narrow glass drawer divider 1 x<br>accessory box L 2 x pull-out<br>compartment with non-slip mat |
| Scope of delivery                 | $1 \times \mathbf{x}$ vanity unit , $1 \times \mathbf{x}$ fastening set                                                                 |
| Position of washbasin             | washbasin on right                                                                                                                      |
| Depth in mm                       | 500                                                                                                                                     |
| Width in mm                       | 1000                                                                                                                                    |
| Height in mm                      | 548                                                                                                                                     |
| Collection                        | Collaro                                                                                                                                 |
| Suitable for                      | selected washbasins                                                                                                                     |
| Function                          | with SoftClosing                                                                                                                        |
| Material front                    | MDF                                                                                                                                     |
| Surface of front                  | Acrylic film                                                                                                                            |
| Material body                     | MDF                                                                                                                                     |
| Surface of body                   | Acrylic film                                                                                                                            |
| Material cover panel              | MDF                                                                                                                                     |
| Other material                    | Handle: aluminium                                                                                                                       |
| Other surfaces                    | Handle: Paint, matt                                                                                                                     |
| Shape                             | Angular                                                                                                                                 |
| Colour designation                | Glossy White                                                                                                                            |
| Colour designation of cover panel | Glossy White                                                                                                                            |
| Other colour designations         | Handle: White Matt                                                                                                                      |
| With lighting                     | No                                                                                                                                      |
| Smart home compatible             | No                                                                                                                                      |