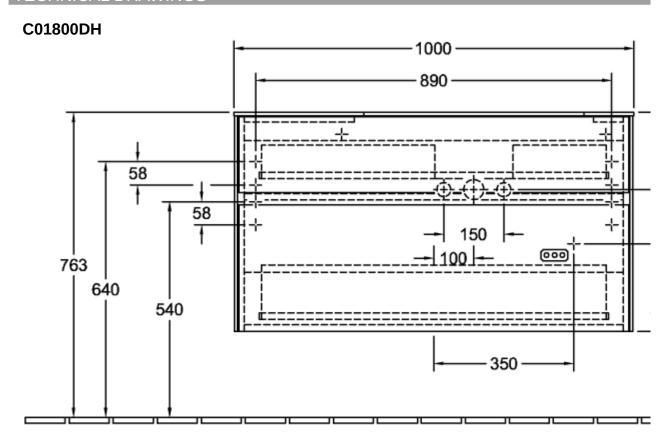

## TECHNICAL DRAWINGS

## PRODUCT INFORMATION

| Article title                     | Villeroy & Boch Collaro Vanity unit,<br>2 pull-out compartments, 1000 x<br>548 x 500 mm, Glossy White /<br>Glossy White                 |
|-----------------------------------|-----------------------------------------------------------------------------------------------------------------------------------------|
| Article number                    | C01800DH                                                                                                                                |
| Assembly / Assembly type          | wall-mounted                                                                                                                            |
| Type of opening                   | 2 pull-out compartments                                                                                                                 |
| Equipment                         | 1 x wide glass drawer divider , 2 x<br>narrow glass drawer divider 1 x<br>accessory box L 2 x pull-out<br>compartment with non-slip mat |
| Scope of delivery                 | $1 \times \mathbf{x}$ vanity unit , $1 \times \mathbf{x}$ fastening set                                                                 |
| Position of washbasin             | washbasin on right                                                                                                                      |
| Depth in mm                       | 500                                                                                                                                     |
| Width in mm                       | 1000                                                                                                                                    |
| Height in mm                      | 548                                                                                                                                     |
| Collection                        | Collaro                                                                                                                                 |
| Suitable for                      | selected washbasins                                                                                                                     |
| Function                          | with SoftClosing                                                                                                                        |
| Material front                    | MDF                                                                                                                                     |
| Surface of front                  | Acrylic film                                                                                                                            |
| Material body                     | MDF                                                                                                                                     |
| Surface of body                   | Acrylic film                                                                                                                            |
| Material cover panel              | MDF                                                                                                                                     |
| Other material                    | Handle: aluminium                                                                                                                       |
| Other surfaces                    | Handle: Paint, matt                                                                                                                     |
| Shape                             | Angular                                                                                                                                 |
| Colour designation                | Glossy White                                                                                                                            |
| Colour designation of cover panel | Glossy White                                                                                                                            |
| Other colour designations         | Handle: White Matt                                                                                                                      |
| With lighting                     | No                                                                                                                                      |
| Smart home compatible             | No                                                                                                                                      |