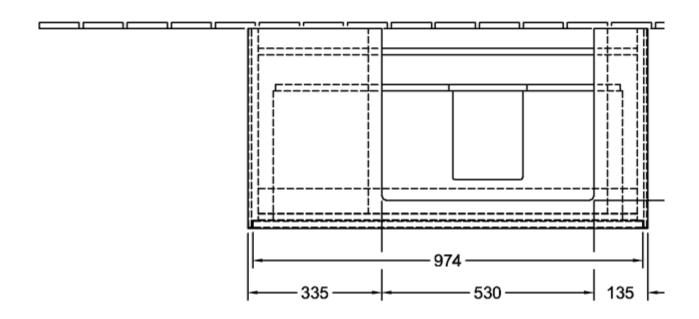

## TECHNICAL DRAWINGS

## PRODUCT INFORMATION

| Article title                     | Villeroy & Boch Collaro Vanity unit,<br>2 pull-out compartments, 1000 x<br>548 x 500 mm, Glossy White /<br>Glossy White                 |
|-----------------------------------|-----------------------------------------------------------------------------------------------------------------------------------------|
| Article number                    | C01800DH                                                                                                                                |
| Assembly / Assembly type          | wall-mounted                                                                                                                            |
| Type of opening                   | 2 pull-out compartments                                                                                                                 |
| Equipment                         | 1 x wide glass drawer divider , 2 x<br>narrow glass drawer divider 1 x<br>accessory box L 2 x pull-out<br>compartment with non-slip mat |
| Scope of delivery                 | $1 \times \mathbf{x}$ vanity unit , $1 \times \mathbf{x}$ fastening set                                                                 |
| Position of washbasin             | washbasin on right                                                                                                                      |
| Depth in mm                       | 500                                                                                                                                     |
| Width in mm                       | 1000                                                                                                                                    |
| Height in mm                      | 548                                                                                                                                     |
| Collection                        | Collaro                                                                                                                                 |
| Suitable for                      | selected washbasins                                                                                                                     |
| Function                          | with SoftClosing                                                                                                                        |
| Material front                    | MDF                                                                                                                                     |
| Surface of front                  | Acrylic film                                                                                                                            |
| Material body                     | MDF                                                                                                                                     |
| Surface of body                   | Acrylic film                                                                                                                            |
| Material cover panel              | MDF                                                                                                                                     |
| Other material                    | Handle: aluminium                                                                                                                       |
| Other surfaces                    | Handle: Paint, matt                                                                                                                     |
| Shape                             | Angular                                                                                                                                 |
| Colour designation                | Glossy White                                                                                                                            |
| Colour designation of cover panel | Glossy White                                                                                                                            |
| Other colour designations         | Handle: White Matt                                                                                                                      |
| With lighting                     | No                                                                                                                                      |
| Smart home compatible             | No                                                                                                                                      |