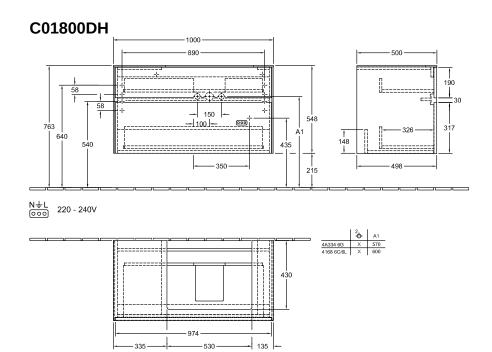

## PRODUCT INFORMATION

| Article title                     | Villeroy & Boch Collaro Vanity unit,<br>2 pull-out compartments, 1000 x<br>548 x 500 mm, Glossy White /<br>Glossy White                 |
|-----------------------------------|-----------------------------------------------------------------------------------------------------------------------------------------|
| Article number                    | C01800DH                                                                                                                                |
| Assembly / Assembly type          | wall-mounted                                                                                                                            |
| Type of opening                   | 2 pull-out compartments                                                                                                                 |
| Equipment                         | 1 x wide glass drawer divider , 2 x<br>narrow glass drawer divider 1 x<br>accessory box L 2 x pull-out<br>compartment with non-slip mat |
| Scope of delivery                 | $1 \times \mathbf{x}$ vanity unit , $1 \times \mathbf{x}$ fastening set                                                                 |
| Position of washbasin             | washbasin on right                                                                                                                      |
| Depth in mm                       | 500                                                                                                                                     |
| Width in mm                       | 1000                                                                                                                                    |
| Height in mm                      | 548                                                                                                                                     |
| Collection                        | Collaro                                                                                                                                 |
| Suitable for                      | selected washbasins                                                                                                                     |
| Function                          | with SoftClosing                                                                                                                        |
| Material front                    | MDF                                                                                                                                     |
| Surface of front                  | Acrylic film                                                                                                                            |
| Material body                     | MDF                                                                                                                                     |
| Surface of body                   | Acrylic film                                                                                                                            |
| Material cover panel              | MDF                                                                                                                                     |
| Other material                    | Handle: aluminium                                                                                                                       |
| Other surfaces                    | Handle: Paint, matt                                                                                                                     |
| Shape                             | Angular                                                                                                                                 |
| Colour designation                | Glossy White                                                                                                                            |
| Colour designation of cover panel | Glossy White                                                                                                                            |
| Other colour designations         | Handle: White Matt                                                                                                                      |
| With lighting                     | No                                                                                                                                      |
| Smart home compatible             | No                                                                                                                                      |

## TECHNICAL DRAWINGS