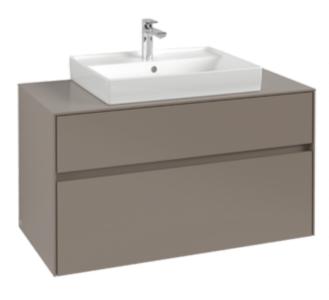

## COLLARO VANITY UNIT ANGULAR

## PRODUCT INFORMATION

| Article title                     | Villeroy & Boch Collaro Vanity unit,<br>2 pull-out compartments, 1000 x<br>548 x 500 mm, Taupe / Taupe                                  |
|-----------------------------------|-----------------------------------------------------------------------------------------------------------------------------------------|
| Article number                    | C01900VM                                                                                                                                |
| Assembly / Assembly type          | wall-mounted                                                                                                                            |
| Type of opening                   | 2 pull-out compartments                                                                                                                 |
| Equipment                         | 1 x wide glass drawer divider , 2 x<br>narrow glass drawer divider 1 x<br>accessory box L 2 x pull-out<br>compartment with non-slip mat |
| Scope of delivery                 | 1x vanity unit , $1x$ fastening set                                                                                                     |
| Position of washbasin             | washbasin on the middle                                                                                                                 |
| Depth in mm                       | 500                                                                                                                                     |
| Width in mm                       | 1000                                                                                                                                    |
| Height in mm                      | 548                                                                                                                                     |
| Collection                        | Collaro                                                                                                                                 |
| Suitable for                      | selected washbasins                                                                                                                     |
| Function                          | with SoftClosing                                                                                                                        |
| Material front                    | Chipboard                                                                                                                               |
| Surface of front                  | Lacquer coating                                                                                                                         |
| Material body                     | Chipboard                                                                                                                               |
| Surface of body                   | Lacquer coating                                                                                                                         |
| Material cover panel              | Chipboard                                                                                                                               |
| Other material                    | Handle: aluminium                                                                                                                       |
| Other surfaces                    | Handle: Paint, matt                                                                                                                     |
| Shape                             | Angular                                                                                                                                 |
| Colour designation                | Taupe                                                                                                                                   |
| Colour designation of cover panel | Taupe                                                                                                                                   |
| Other colour designations         | Handle: Taupe                                                                                                                           |
| With lighting                     | No                                                                                                                                      |
| Smart home compatible             | No                                                                                                                                      |