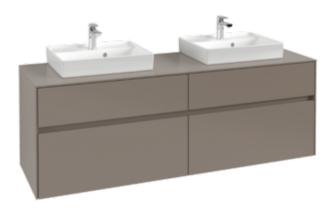

## COLLARO VANITY UNIT ANGULAR

## PRODUCT INFORMATION

| Article title                     | Villeroy & Boch Collaro Vanity unit,<br>4 pull-out compartments, 1600 x<br>548 x 500 mm, Volcano Black /<br>Volcano Black               |
|-----------------------------------|-----------------------------------------------------------------------------------------------------------------------------------------|
| Article number                    | C02100VL                                                                                                                                |
| Assembly / Assembly type          | wall-mounted                                                                                                                            |
| Type of opening                   | 4 pull-out compartments                                                                                                                 |
| Equipment                         | 2 x wide glass drawer divider , 4 x<br>narrow glass drawer divider 2 x<br>accessory box L 4 x pull-out<br>compartment with non-slip mat |
| Scope of delivery                 | 1x vanity unit , $1x$ fastening set                                                                                                     |
| Position of washbasin             | for 2 washbasins                                                                                                                        |
| Depth in mm                       | 500                                                                                                                                     |
| Width in mm                       | 1600                                                                                                                                    |
| Height in mm                      | 548                                                                                                                                     |
| Collection                        | Collaro                                                                                                                                 |
| Suitable for                      | selected handwashbasins                                                                                                                 |
| Function                          | with SoftClosing                                                                                                                        |
| Material front                    | Chipboard                                                                                                                               |
| Surface of front                  | Lacquer coating                                                                                                                         |
| Material body                     | Chipboard                                                                                                                               |
| Surface of body                   | Lacquer coating                                                                                                                         |
| Material cover panel              | Chipboard                                                                                                                               |
| Other material                    | Handle: aluminium                                                                                                                       |
| Other surfaces                    | Handle: Paint, matt                                                                                                                     |
| Shape                             | Angular                                                                                                                                 |
| Colour designation                | Volcano Black                                                                                                                           |
| Colour designation of cover panel | Volcano Black                                                                                                                           |
| Other colour designations         | Handle: Volcano Black                                                                                                                   |
| With lighting                     | No                                                                                                                                      |
| Smart home compatible             | No                                                                                                                                      |