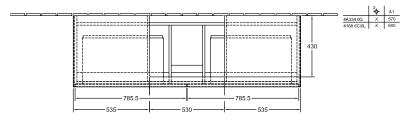

## PRODUCT INFORMATION

| Article title                     | Villeroy & Boch Collaro Vanity unit,<br>4 pull-out compartments, 1600 x<br>548 x 500 mm, Glossy White /<br>Glossy White                 |
|-----------------------------------|-----------------------------------------------------------------------------------------------------------------------------------------|
| Article number                    | C02500DH                                                                                                                                |
| Assembly / Assembly type          | wall-mounted                                                                                                                            |
| Type of opening                   | 4 pull-out compartments                                                                                                                 |
| Equipment                         | 2 x wide glass drawer divider , 4 x<br>narrow glass drawer divider 2 x<br>accessory box L 4 x pull-out<br>compartment with non-slip mat |
| Scope of delivery                 | 1x vanity unit , $1x$ fastening set                                                                                                     |
| Position of washbasin             | washbasin on the middle                                                                                                                 |
| Depth in mm                       | 500                                                                                                                                     |
| Width in mm                       | 1600                                                                                                                                    |
| Height in mm                      | 548                                                                                                                                     |
| Collection                        | Collaro                                                                                                                                 |
| Suitable for                      | selected washbasins                                                                                                                     |
| Function                          | with SoftClosing                                                                                                                        |
| Material front                    | MDF                                                                                                                                     |
| Surface of front                  | Acrylic film                                                                                                                            |
| Material body                     | MDF                                                                                                                                     |
| Surface of body                   | Acrylic film                                                                                                                            |
| Material cover panel              | MDF                                                                                                                                     |
| Other material                    | Handle: aluminium                                                                                                                       |
| Other surfaces                    | Handle: Paint, matt                                                                                                                     |
| Shape                             | Angular                                                                                                                                 |
| Colour designation                | Glossy White                                                                                                                            |
| Colour designation of cover panel | Glossy White                                                                                                                            |
| Other colour designations         | Handle: White Matt                                                                                                                      |
| With lighting                     | No                                                                                                                                      |
| Smart home compatible             | No                                                                                                                                      |

## TECHNICAL DRAWINGS

## C02500DH