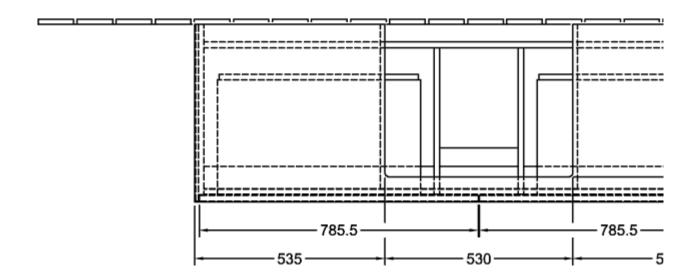

|
| Colour designation of cover panel | Glossy White                                                                                                                            |
| Other colour designations         | Handle: White Matt                                                                                                                      |
| With lighting                     | No                                                                                                                                      |
| Smart home compatible             | No                                                                                                                                      |

## TECHNICAL DRAWINGS







## C02500DH