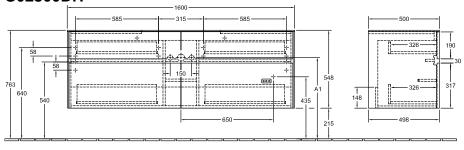

## PRODUCT INFORMATION

| Article title                     | Villeroy & Boch Collaro Vanity unit,<br>4 pull-out compartments, 1600 x<br>548 x 500 mm, Glossy White /<br>Glossy White                 |
|-----------------------------------|-----------------------------------------------------------------------------------------------------------------------------------------|
| Article number                    | C02500DH                                                                                                                                |
| Assembly / Assembly type          | wall-mounted                                                                                                                            |
| Type of opening                   | 4 pull-out compartments                                                                                                                 |
| Equipment                         | 2 x wide glass drawer divider , 4 x<br>narrow glass drawer divider 2 x<br>accessory box L 4 x pull-out<br>compartment with non-slip mat |
| Scope of delivery                 | 1x vanity unit , $1x$ fastening set                                                                                                     |
| Position of washbasin             | washbasin on the middle                                                                                                                 |
| Depth in mm                       | 500                                                                                                                                     |
| Width in mm                       | 1600                                                                                                                                    |
| Height in mm                      | 548                                                                                                                                     |
| Collection                        | Collaro                                                                                                                                 |
| Suitable for                      | selected washbasins                                                                                                                     |
| Function                          | with SoftClosing                                                                                                                        |
| Material front                    | MDF                                                                                                                                     |
| Surface of front                  | Acrylic film                                                                                                                            |
| Material body                     | MDF                                                                                                                                     |
| Surface of body                   | Acrylic film                                                                                                                            |
| Material cover panel              | MDF                                                                                                                                     |
| Other material                    | Handle: aluminium                                                                                                                       |
| Other surfaces                    | Handle: Paint, matt                                                                                                                     |
| Shape                             | Angular                                                                                                                                 |
| Colour designation                | Glossy White                                                                                                                            |
| Colour designation of cover panel | Glossy White                                                                                                                            |
| Other colour designations         | Handle: White Matt                                                                                                                      |
| With lighting                     | No                                                                                                                                      |
| Smart home compatible             | No                                                                                                                                      |

## TECHNICAL DRAWINGS

## C02500DH