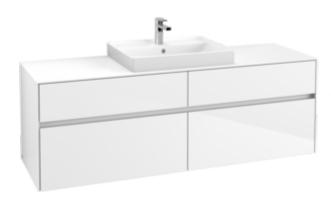

## PRODUCT INFORMATION

| Article title                     | Villeroy & Boch Collaro Vanity unit,<br>4 pull-out compartments, 1600 x<br>548 x 500 mm, Glossy White /<br>Glossy White                 |
|-----------------------------------|-----------------------------------------------------------------------------------------------------------------------------------------|
| Article number                    | C02500DH                                                                                                                                |
| Assembly / Assembly type          | wall-mounted                                                                                                                            |
| Type of opening                   | 4 pull-out compartments                                                                                                                 |
| Equipment                         | 2 x wide glass drawer divider , 4 x<br>narrow glass drawer divider 2 x<br>accessory box L 4 x pull-out<br>compartment with non-slip mat |
| Scope of delivery                 | 1x vanity unit , $1x$ fastening set                                                                                                     |
| Position of washbasin             | washbasin on the middle                                                                                                                 |
| Depth in mm                       | 500                                                                                                                                     |
| Width in mm                       | 1600                                                                                                                                    |
| Height in mm                      | 548                                                                                                                                     |
| Collection                        | Collaro                                                                                                                                 |
| Suitable for                      | selected washbasins                                                                                                                     |
| Function                          | with SoftClosing                                                                                                                        |
| Material front                    | MDF                                                                                                                                     |
| Surface of front                  | Acrylic film                                                                                                                            |
| Material body                     | MDF                                                                                                                                     |
| Surface of body                   | Acrylic film                                                                                                                            |
| Material cover panel              | MDF                                                                                                                                     |
| Other material                    | Handle: aluminium                                                                                                                       |
| Other surfaces                    | Handle: Paint, matt                                                                                                                     |
| Shape                             | Angular                                                                                                                                 |
| Colour designation                | Glossy White                                                                                                                            |
| Colour designation of cover panel | Glossy White                                                                                                                            |
| Other colour designations         | Handle: White Matt                                                                                                                      |
| With lighting                     | No                                                                                                                                      |
| Smart home compatible             | No                                                                                                                                      |