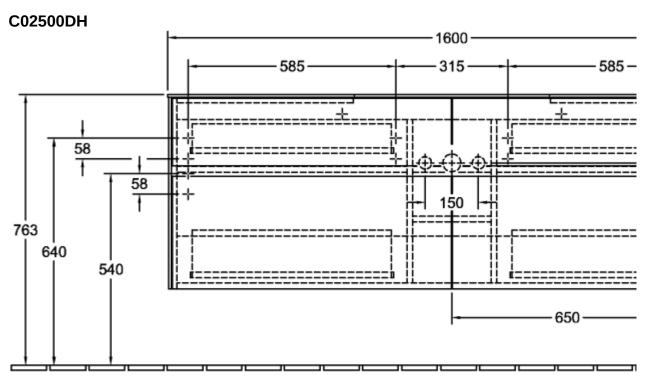

|
| Colour designation of cover panel | Glossy White                                                                                                                            |
| Other colour designations         | Handle: White Matt                                                                                                                      |
| With lighting                     | No                                                                                                                                      |
| Smart home compatible             | No                                                                                                                                      |

## TECHNICAL DRAWINGS







## C02500DH