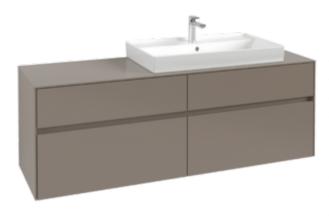

## COLLARO VANITY UNIT ANGULAR

## PRODUCT INFORMATION

| Article title                     | Villeroy & Boch Collaro Vanity unit,<br>4 pull-out compartments, 1600 x<br>548 x 500 mm, Taupe / Taupe                                  |
|-----------------------------------|-----------------------------------------------------------------------------------------------------------------------------------------|
| Article number                    | C02700VM                                                                                                                                |
| Assembly / Assembly type          | wall-mounted                                                                                                                            |
| Type of opening                   | 4 pull-out compartments                                                                                                                 |
| Equipment                         | 2 x wide glass drawer divider , 4 x<br>narrow glass drawer divider 2 x<br>accessory box L 4 x pull-out<br>compartment with non-slip mat |
| Scope of delivery                 | $1 \times \text{vanity unit}$ , $1 \times \text{fastening set}$                                                                         |
| Position of washbasin             | washbasin on right                                                                                                                      |
| Depth in mm                       | 500                                                                                                                                     |
| Width in mm                       | 1600                                                                                                                                    |
| Height in mm                      | 548                                                                                                                                     |
| Collection                        | Collaro                                                                                                                                 |
| Suitable for                      | selected vanity washbasins                                                                                                              |
| Function                          | with SoftClosing                                                                                                                        |
| Material front                    | Chipboard                                                                                                                               |
| Surface of front                  | Lacquer coating                                                                                                                         |
| Material body                     | Chipboard                                                                                                                               |
| Surface of body                   | Lacquer coating                                                                                                                         |
| Material cover panel              | Chipboard                                                                                                                               |
| Other material                    | Handle: aluminium                                                                                                                       |
| Other surfaces                    | Handle: Paint, matt                                                                                                                     |
| Shape                             | Angular                                                                                                                                 |
| Colour designation                | Taupe                                                                                                                                   |
| Colour designation of cover panel | Taupe                                                                                                                                   |
| Other colour designations         | Handle: Taupe                                                                                                                           |
| With lighting                     | No                                                                                                                                      |
| Smart home compatible             | No                                                                                                                                      |