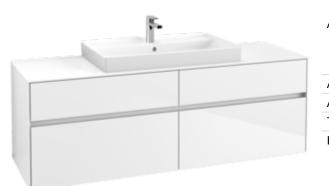

## COLLARO VANITY UNIT ANGULAR

## PRODUCT INFORMATION

| Article title                     | Villeroy & Boch Collaro Vanity unit,<br>4 pull-out compartments, 1600 x<br>548 x 500 mm, Glossy White /<br>Glossy White                 |
|-----------------------------------|-----------------------------------------------------------------------------------------------------------------------------------------|
| Article number                    | C02800DH                                                                                                                                |
| Assembly / Assembly type          | wall-mounted                                                                                                                            |
| Type of opening                   | 4 pull-out compartments                                                                                                                 |
| Equipment                         | 2 x wide glass drawer divider , 4 x<br>narrow glass drawer divider 2 x<br>accessory box L 4 x pull-out<br>compartment with non-slip mat |
| Scope of delivery                 | 1 x vanity unit , 1 x fastening set                                                                                                     |
| Position of washbasin             | washbasin on the middle                                                                                                                 |
| Depth in mm                       | 500                                                                                                                                     |
| Width in mm                       | 1600                                                                                                                                    |
| Height in mm                      | 548                                                                                                                                     |
| Collection                        | Collaro                                                                                                                                 |
| Suitable for                      | selected vanity washbasins                                                                                                              |
| Function                          | with SoftClosing                                                                                                                        |
| Material front                    | MDF                                                                                                                                     |
| Surface of front                  | Acrylic film                                                                                                                            |
| Material body                     | MDF                                                                                                                                     |
| Surface of body                   | Acrylic film                                                                                                                            |
| Material cover panel              | MDF                                                                                                                                     |
| Other material                    | Handle: aluminium                                                                                                                       |
| Other surfaces                    | Handle: Paint, matt                                                                                                                     |
| Shape                             | Angular                                                                                                                                 |
| Colour designation                | Glossy White                                                                                                                            |
| Colour designation of cover panel | Glossy White                                                                                                                            |
| Other colour designations         | Handle: White Matt                                                                                                                      |
| With lighting                     | No                                                                                                                                      |
| Smart home compatible             | No                                                                                                                                      |