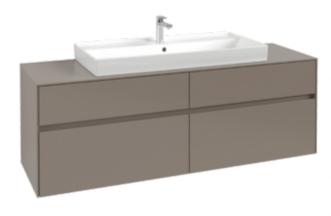

## COLLARO VANITY UNIT ANGULAR

## PRODUCT INFORMATION

| Article title                     | Villeroy & Boch Collaro Vanity unit,<br>4 pull-out compartments, 1600 x<br>548 x 500 mm, Taupe / Taupe                                  |
|-----------------------------------|-----------------------------------------------------------------------------------------------------------------------------------------|
| Article number                    | C03100VM                                                                                                                                |
| Assembly / Assembly type          | wall-mounted                                                                                                                            |
| Type of opening                   | 4 pull-out compartments                                                                                                                 |
| Equipment                         | 2 x wide glass drawer divider , 4 x<br>narrow glass drawer divider 2 x<br>accessory box L 4 x pull-out<br>compartment with non-slip mat |
| Scope of delivery                 | $1 \times \text{vanity unit}$ , $1 \times \text{fastening set}$                                                                         |
| Position of washbasin             | washbasin on the middle                                                                                                                 |
| Depth in mm                       | 500                                                                                                                                     |
| Width in mm                       | 1600                                                                                                                                    |
| Height in mm                      | 548                                                                                                                                     |
| Collection                        | Collaro                                                                                                                                 |
| Suitable for                      | selected vanity washbasins                                                                                                              |
| Function                          | with SoftClosing                                                                                                                        |
| Material front                    | Chipboard                                                                                                                               |
| Surface of front                  | Lacquer coating                                                                                                                         |
| Material body                     | Chipboard                                                                                                                               |
| Surface of body                   | Lacquer coating                                                                                                                         |
| Material cover panel              | Chipboard                                                                                                                               |
| Other material                    | Handle: aluminium                                                                                                                       |
| Other surfaces                    | Handle: Paint, matt                                                                                                                     |
| Shape                             | Angular                                                                                                                                 |
| Colour designation                | Taupe                                                                                                                                   |
| Colour designation of cover panel | Taupe                                                                                                                                   |
| Other colour designations         | Handle: Taupe                                                                                                                           |
| With lighting                     | No                                                                                                                                      |
| Smart home compatible             | No                                                                                                                                      |