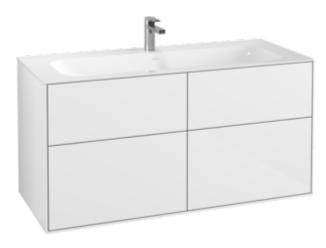

## PRODUCT INFORMATION

| Article title            | Villeroy & Boch Finion Vanity unit, 4<br>pull-out compartments, 1196 x 591<br>x 498 mm, Glossy White Lacquer                                       |
|--------------------------|----------------------------------------------------------------------------------------------------------------------------------------------------|
| Article number           | F05000GF                                                                                                                                           |
| Assembly / Assembly type | wall-mounted                                                                                                                                       |
| Type of opening          | 4 pull-out compartments                                                                                                                            |
| Equipment                | 2 x wide glass drawer divider , 6 x narrow glass drawer divider 2 x accessory box S 2 x accessory box M 4 x pull-out compartment with non-slip mat |
| Scope of delivery        | 1x vanity unit , $1x$ fastening set                                                                                                                |
| Position of washbasin    | washbasin on the middle                                                                                                                            |
| Position of shelf unit   | without                                                                                                                                            |
| Depth in mm              | 498                                                                                                                                                |
| Width in mm              | 1196                                                                                                                                               |
| Height in mm             | 591                                                                                                                                                |
| Collection               | Finion                                                                                                                                             |
| Suitable for             | selected vanity washbasins                                                                                                                         |
| Function                 | <ul><li>with SoftClosing</li><li>with push-to-open function</li></ul>                                                                              |
| Material front           | MDF                                                                                                                                                |
| Surface of front         | Paint                                                                                                                                              |
| Material body            | MDF                                                                                                                                                |
| Surface of body          | Paint                                                                                                                                              |
| Shape                    | Angular                                                                                                                                            |
| Colour designation       | Glossy White Lacquer                                                                                                                               |
| With lighting            | No                                                                                                                                                 |
| Smart home compatible    | No                                                                                                                                                 |