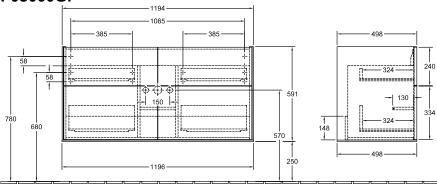

|
| Shape                    | Angular                                                                                                                                            |
| Colour designation       | Glossy White Lacquer                                                                                                                               |
| With lighting            | No                                                                                                                                                 |
| Smart home compatible    | No                                                                                                                                                 |

# TECHNICAL DRAWINGS

## F05000GF





#### F05000GF