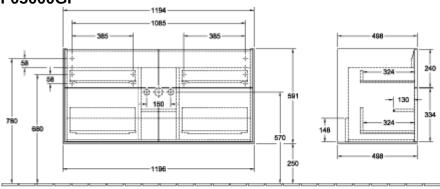

|
| Shape                    | Angular                                                                                                                                            |
| Colour designation       | Glossy White Lacquer                                                                                                                               |
| With lighting            | No                                                                                                                                                 |
| Smart home compatible    | No                                                                                                                                                 |

# TECHNICAL DRAWINGS

## F05000GF





#### F05000GF