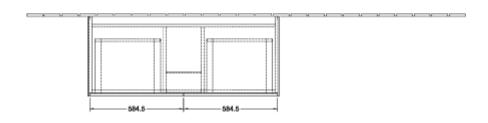

|
| Shape                    | Angular                                                                                                                                            |
| Colour designation       | Glossy White Lacquer                                                                                                                               |
| With lighting            | No                                                                                                                                                 |
| Smart home compatible    | No                                                                                                                                                 |

# TECHNICAL DRAWINGS

## F05000GF





#### F05000GF