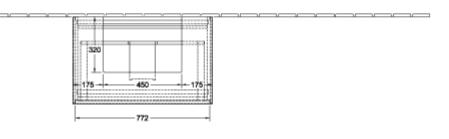

| Olive Matt Lacquer                                                                                                                                             |
| Colour designation of cover panel | Glass White Matt                                                                                                                                               |
| With lighting                     | No                                                                                                                                                             |
| Smart home compatible             | No                                                                                                                                                             |

## TECHNICAL DRAWINGS





## F09100GM