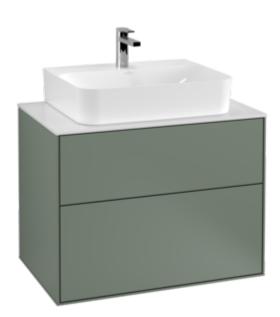

## PRODUCT INFORMATION

| Article title                     | Villeroy & Boch Finion Vanity unit, 2<br>pull-out compartments, 800 x 603 x<br>501 mm, Olive Matt Lacquer / Glass<br>White Matt                                |
|-----------------------------------|----------------------------------------------------------------------------------------------------------------------------------------------------------------|
| Article number                    | F09100GM                                                                                                                                                       |
| Assembly / Assembly type          | wall-mounted                                                                                                                                                   |
| Type of opening                   | 2 pull-out compartments                                                                                                                                        |
| Equipment                         | 1 x wide glass drawer divider , 2 x<br>pull-out compartment with non-slip<br>mat 3 x narrow glass drawer divider<br>1 x accessory box S 1 x accessory<br>box M |
| Scope of delivery                 | 1 x vanity unit , 1 x fastening set                                                                                                                            |
| Position of washbasin             | washbasin on the middle                                                                                                                                        |
| Position of shelf unit            | without                                                                                                                                                        |
| Depth in mm                       | 501                                                                                                                                                            |
| Width in mm                       | 800                                                                                                                                                            |
| Height in mm                      | 603                                                                                                                                                            |
| Collection                        | Finion                                                                                                                                                         |
| Suitable for                      | selected washbasins                                                                                                                                            |
| Function                          | <ul><li>with SoftClosing</li><li>with push-to-open function</li></ul>                                                                                          |
| Material front                    | MDF                                                                                                                                                            |
| Surface of front                  | Paint                                                                                                                                                          |
| Material body                     | MDF                                                                                                                                                            |
| Surface of body                   | Paint                                                                                                                                                          |
| Material cover panel              | MDF                                                                                                                                                            |
| Shape                             | Angular                                                                                                                                                        |
| Colour designation                | Olive Matt Lacquer                                                                                                                                             |
| Colour designation of cover panel | Glass White Matt                                                                                                                                               |
| With lighting                     | No                                                                                                                                                             |
| Smart home compatible             | No                                                                                                                                                             |