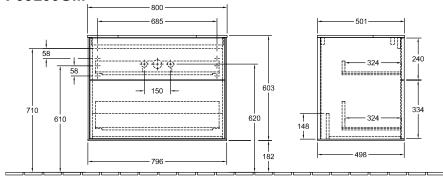

## TECHNICAL DRAWINGS

## F09100GM

## PRODUCT INFORMATION

| Article title                     | Villeroy & Boch Finion Vanity unit, 2<br>pull-out compartments, 800 x 603 x<br>501 mm, Olive Matt Lacquer / Glass<br>White Matt                                |
|-----------------------------------|----------------------------------------------------------------------------------------------------------------------------------------------------------------|
| Article number                    | F09100GM                                                                                                                                                       |
| Assembly / Assembly type          | wall-mounted                                                                                                                                                   |
| Type of opening                   | 2 pull-out compartments                                                                                                                                        |
| Equipment                         | 1 x wide glass drawer divider , 2 x<br>pull-out compartment with non-slip<br>mat 3 x narrow glass drawer divider<br>1 x accessory box S 1 x accessory<br>box M |
| Scope of delivery                 | 1 x vanity unit , 1 x fastening set                                                                                                                            |
| Position of washbasin             | washbasin on the middle                                                                                                                                        |
| Position of shelf unit            | without                                                                                                                                                        |
| Depth in mm                       | 501                                                                                                                                                            |
| Width in mm                       | 800                                                                                                                                                            |
| Height in mm                      | 603                                                                                                                                                            |
| Collection                        | Finion                                                                                                                                                         |
| Suitable for                      | selected washbasins                                                                                                                                            |
| Function                          | <ul><li>with SoftClosing</li><li>with push-to-open function</li></ul>                                                                                          |
| Material front                    | MDF                                                                                                                                                            |
| Surface of front                  | Paint                                                                                                                                                          |
| Material body                     | MDF                                                                                                                                                            |
| Surface of body                   | Paint                                                                                                                                                          |
| Material cover panel              | MDF                                                                                                                                                            |
| Shape                             | Angular                                                                                                                                                        |
| Colour designation                | Olive Matt Lacquer                                                                                                                                             |
| Colour designation of cover panel | Glass White Matt                                                                                                                                               |
| With lighting                     | No                                                                                                                                                             |
| Smart home compatible             | No                                                                                                                                                             |