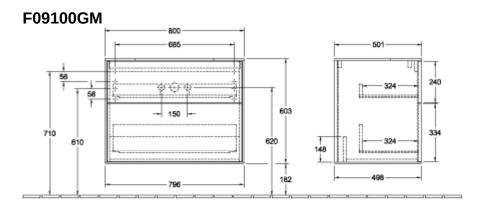

## TECHNICAL DRAWINGS

## F09100GM

## PRODUCT INFORMATION

| Article title                     | Villeroy & Boch Finion Vanity unit, 2<br>pull-out compartments, 800 x 603 x<br>501 mm, Olive Matt Lacquer / Glass<br>White Matt                                |
|-----------------------------------|----------------------------------------------------------------------------------------------------------------------------------------------------------------|
| Article number                    | F09100GM                                                                                                                                                       |
| Assembly / Assembly type          | wall-mounted                                                                                                                                                   |
| Type of opening                   | 2 pull-out compartments                                                                                                                                        |
| Equipment                         | 1 x wide glass drawer divider , 2 x<br>pull-out compartment with non-slip<br>mat 3 x narrow glass drawer divider<br>1 x accessory box S 1 x accessory<br>box M |
| Scope of delivery                 | 1 x vanity unit , 1 x fastening set                                                                                                                            |
| Position of washbasin             | washbasin on the middle                                                                                                                                        |
| Position of shelf unit            | without                                                                                                                                                        |
| Depth in mm                       | 501                                                                                                                                                            |
| Width in mm                       | 800                                                                                                                                                            |
| Height in mm                      | 603                                                                                                                                                            |
| Collection                        | Finion                                                                                                                                                         |
| Suitable for                      | selected washbasins                                                                                                                                            |
| Function                          | <ul><li>with SoftClosing</li><li>with push-to-open function</li></ul>                                                                                          |
| Material front                    | MDF                                                                                                                                                            |
| Surface of front                  | Paint                                                                                                                                                          |
| Material body                     | MDF                                                                                                                                                            |
| Surface of body                   | Paint                                                                                                                                                          |
| Material cover panel              | MDF                                                                                                                                                            |
| Shape                             | Angular                                                                                                                                                        |
| Colour designation                | Olive Matt Lacquer                                                                                                                                             |
| Colour designation of cover panel | Glass White Matt                                                                                                                                               |
| With lighting                     | No                                                                                                                                                             |
| Smart home compatible             | No                                                                                                                                                             |