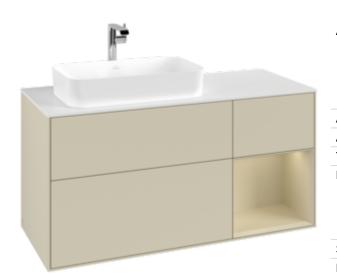

## PRODUCT INFORMATION

| Article title                     | Villeroy & Boch Finion Vanity unit,<br>with lighting, 3 pull-out<br>compartments, 1200 x 603 x 501<br>mm, Silk Grey Matt Lacquer / Silk<br>Grey Matt Lacquer / Glass White<br>Matt |
|-----------------------------------|------------------------------------------------------------------------------------------------------------------------------------------------------------------------------------|
| Article number                    | F281HJHJ                                                                                                                                                                           |
| Assembly / Assembly type          | wall-mounted                                                                                                                                                                       |
| Type of opening                   | 3 pull-out compartments                                                                                                                                                            |
| Equipment                         | 1 x wide glass drawer divider , 3 x<br>narrow glass drawer divider 1 x<br>accessory box S 1 x accessory box<br>M 3 x pull-out compartment with<br>non-slip mat                     |
| Scope of delivery                 | 1 x vanity unit , 1 x fastening set                                                                                                                                                |
| Position of washbasin             | washbasin on left                                                                                                                                                                  |
| Furniture with tap hole           | with drilled tap holes                                                                                                                                                             |
| Position of shelf unit            | right                                                                                                                                                                              |
| Depth in mm                       | 501                                                                                                                                                                                |
| Width in mm                       | 1200                                                                                                                                                                               |
| Height in mm                      | 603                                                                                                                                                                                |
| Collection                        | Finion                                                                                                                                                                             |
| Suitable for                      | selected surface-mounted washbasins                                                                                                                                                |
| Function                          | <ul><li>with SoftClosing</li><li>with lighting</li><li>with push-to-open function</li></ul>                                                                                        |
| Material front                    | MDF                                                                                                                                                                                |
| Surface of front                  | Paint                                                                                                                                                                              |
| Material body                     | MDF                                                                                                                                                                                |
| Surface of body                   | Paint                                                                                                                                                                              |
| Material shelf element            | MDF                                                                                                                                                                                |
| Surface of shelf unit             | Paint                                                                                                                                                                              |
| Material cover panel              | MDF                                                                                                                                                                                |
| Shape                             | Angular                                                                                                                                                                            |
| Colour designation                | Silk Grey Matt Lacquer                                                                                                                                                             |
| Colour designation of shelf unit  | Silk Grey Matt Lacquer                                                                                                                                                             |
| Colour designation of cover panel | Glass White Matt                                                                                                                                                                   |
| With lighting                     | Yes                                                                                                                                                                                |
| Smart home compatible             | No                                                                                                                                                                                 |