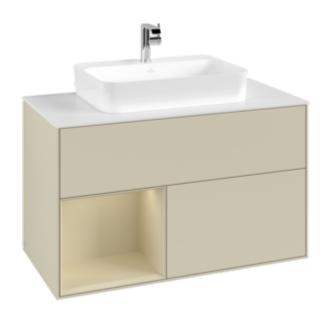

## PRODUCT INFORMATION

| Article title                     | Villeroy & Boch Finion Vanity unit,<br>with lighting, 2 pull-out<br>compartments, 1000 x 603 x 501<br>mm, Silk Grey Matt Lacquer / Silk<br>Grey Matt Lacquer / Glass White<br>Matt |
|-----------------------------------|------------------------------------------------------------------------------------------------------------------------------------------------------------------------------------|
| Article number                    | F361HJHJ                                                                                                                                                                           |
| Assembly / Assembly type          | wall-mounted                                                                                                                                                                       |
| Type of opening                   | 2 pull-out compartments                                                                                                                                                            |
| Equipment                         | 1 x wide glass drawer divider , 2 x pull-out compartment with non-slip mat 3 x narrow glass drawer divider 1 x accessory box S 1 x accessory box M                                 |
| Scope of delivery                 | 1 x vanity unit , 1 x fastening set                                                                                                                                                |
| Position of washbasin             | washbasin on the middle                                                                                                                                                            |
| Position of shelf unit            | left                                                                                                                                                                               |
| Depth in mm                       | 501                                                                                                                                                                                |
| Width in mm                       | 1000                                                                                                                                                                               |
| Height in mm                      | 603                                                                                                                                                                                |
| Collection                        | Finion                                                                                                                                                                             |
| Suitable for                      | selected surface-mounted washbasins                                                                                                                                                |
| Function                          | <ul><li>with SoftClosing</li><li>with lighting</li><li>with push-to-open function</li></ul>                                                                                        |
| Material front                    | MDF                                                                                                                                                                                |
| Surface of front                  | Paint                                                                                                                                                                              |
| Material body                     | MDF                                                                                                                                                                                |
| Surface of body                   | Paint                                                                                                                                                                              |
| Material shelf element            | MDF                                                                                                                                                                                |
| Surface of shelf unit             | Paint                                                                                                                                                                              |
| Material cover panel              | MDF                                                                                                                                                                                |
| Shape                             | Angular                                                                                                                                                                            |
| Colour designation                | Silk Grey Matt Lacquer                                                                                                                                                             |
| Colour designation of shelf unit  | Silk Grey Matt Lacquer                                                                                                                                                             |
| Colour designation of cover panel | Glass White Matt                                                                                                                                                                   |
| With lighting                     | Yes                                                                                                                                                                                |
| Smart home compatible             | No                                                                                                                                                                                 |