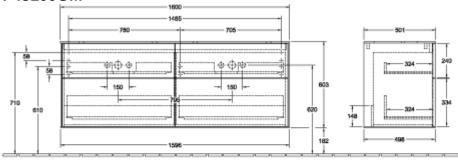

## TECHNICAL DRAWINGS

#### F43100GM

\*\*\* Ausschnitt II. Zeichnung BA-AWTMHLB