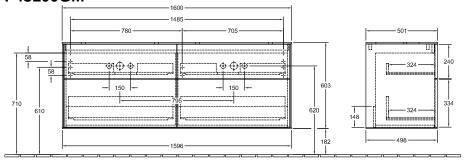

## TECHNICAL DRAWINGS

#### F43100GM

\*\*\* Ausschnitt It. Zeichnung BA-AWTMHLB