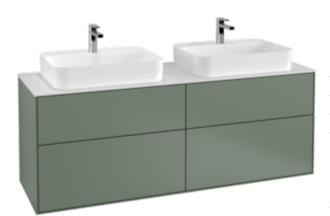

### PRODUCT INFORMATION

| Article title                     | Villeroy & Boch Finion Vanity unit, 4<br>pull-out compartments, 1600 x 603<br>x 501 mm, Olive Matt Lacquer /<br>Glass White Matt                               |
|-----------------------------------|----------------------------------------------------------------------------------------------------------------------------------------------------------------|
| Article number                    | F43100GM                                                                                                                                                       |
| Assembly / Assembly type          | wall-mounted                                                                                                                                                   |
| Type of opening                   | 4 pull-out compartments                                                                                                                                        |
| Equipment                         | 2 x wide glass drawer divider , 6 x<br>narrow glass drawer divider 2 x<br>accessory box S 2 x accessory box<br>M 4 x pull-out compartment with<br>non-slip mat |
| Scope of delivery                 | 1 x vanity unit , 1 x fastening set                                                                                                                            |
| Position of washbasin             | for 2 washbasins                                                                                                                                               |
| Position of shelf unit            | without                                                                                                                                                        |
| Depth in mm                       | 501                                                                                                                                                            |
| Width in mm                       | 1600                                                                                                                                                           |
| Height in mm                      | 603                                                                                                                                                            |
| Collection                        | Finion                                                                                                                                                         |
| Suitable for                      | selected surface-mounted washbasins                                                                                                                            |
| Function                          | <ul><li>with SoftClosing</li><li>with push-to-open function</li></ul>                                                                                          |
| Material front                    | MDF                                                                                                                                                            |
| Surface of front                  | Paint                                                                                                                                                          |
| Material body                     | MDF                                                                                                                                                            |
| Surface of body                   | Paint                                                                                                                                                          |
| Material cover panel              | MDF                                                                                                                                                            |
| Shape                             | Angular                                                                                                                                                        |
| Colour designation                | Olive Matt Lacquer                                                                                                                                             |
| Colour designation of cover panel | Glass White Matt                                                                                                                                               |
| With lighting                     | No                                                                                                                                                             |
| Smart home compatible             | No                                                                                                                                                             |