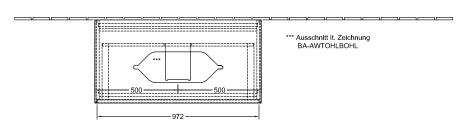

|
| Colour designation                | Anthracite Matt Lacquer                                                                                                                            |
| Colour designation of cover panel | Glass White Matt                                                                                                                                   |
| With lighting                     | No                                                                                                                                                 |
| Smart home compatible             | No                                                                                                                                                 |

## TECHNICAL DRAWINGS