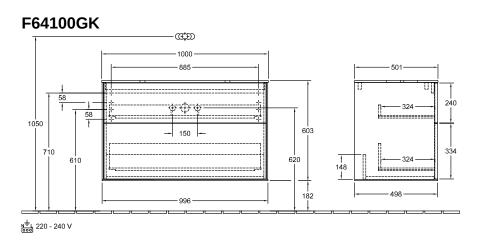

## TECHNICAL DRAWINGS

## PRODUCT INFORMATION

| Article title                     | Villeroy & Boch Finion Vanity unit, 2<br>pull-out compartments, 1000 x 603<br>x 501 mm, Anthracite Matt<br>Lacquer / Glass White Matt              |
|-----------------------------------|----------------------------------------------------------------------------------------------------------------------------------------------------|
| Article number                    | F64100GK                                                                                                                                           |
| Assembly / Assembly type          | wall-mounted                                                                                                                                       |
| Type of opening                   | 2 pull-out compartments                                                                                                                            |
| Equipment                         | 1 x wide glass drawer divider , 2 x pull-out compartment with non-slip mat 3 x narrow glass drawer divider 1 x accessory box S 1 x accessory box M |
| Scope of delivery                 | 1x vanity unit , $1x$ fastening set                                                                                                                |
| Position of washbasin             | washbasin on the middle                                                                                                                            |
| Furniture with tap hole           | without drilled tap holes                                                                                                                          |
| Position of shelf unit            | without                                                                                                                                            |
| Depth in mm                       | 501                                                                                                                                                |
| Width in mm                       | 1000                                                                                                                                               |
| Height in mm                      | 603                                                                                                                                                |
| Collection                        | Finion                                                                                                                                             |
| Suitable for                      | selected surface-mounted washbasins                                                                                                                |
| Function                          | <ul><li>with SoftClosing</li><li>with push-to-open function</li></ul>                                                                              |
| Material front                    | MDF                                                                                                                                                |
| Surface of front                  | Paint                                                                                                                                              |
| Material body                     | MDF                                                                                                                                                |
| Surface of body                   | Paint                                                                                                                                              |
| Material cover panel              | MDF                                                                                                                                                |
| Shape                             | Angular                                                                                                                                            |
| Colour designation                | Anthracite Matt Lacquer                                                                                                                            |
| Colour designation of cover panel | Glass White Matt                                                                                                                                   |
| With lighting                     | No                                                                                                                                                 |
| Smart home compatible             | No                                                                                                                                                 |