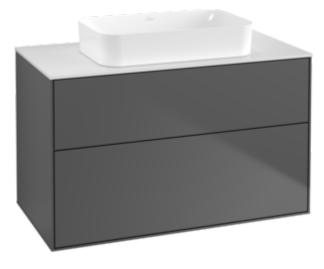

## PRODUCT INFORMATION

| Article title                     | Villeroy & Boch Finion Vanity unit, 2<br>pull-out compartments, 1000 x 603<br>x 501 mm, Anthracite Matt<br>Lacquer / Glass White Matt              |
|-----------------------------------|----------------------------------------------------------------------------------------------------------------------------------------------------|
| Article number                    | F64100GK                                                                                                                                           |
| Assembly / Assembly type          | wall-mounted                                                                                                                                       |
| Type of opening                   | 2 pull-out compartments                                                                                                                            |
| Equipment                         | 1 x wide glass drawer divider , 2 x pull-out compartment with non-slip mat 3 x narrow glass drawer divider 1 x accessory box S 1 x accessory box M |
| Scope of delivery                 | 1x vanity unit , $1x$ fastening set                                                                                                                |
| Position of washbasin             | washbasin on the middle                                                                                                                            |
| Furniture with tap hole           | without drilled tap holes                                                                                                                          |
| Position of shelf unit            | without                                                                                                                                            |
| Depth in mm                       | 501                                                                                                                                                |
| Width in mm                       | 1000                                                                                                                                               |
| Height in mm                      | 603                                                                                                                                                |
| Collection                        | Finion                                                                                                                                             |
| Suitable for                      | selected surface-mounted washbasins                                                                                                                |
| Function                          | <ul><li>with SoftClosing</li><li>with push-to-open function</li></ul>                                                                              |
| Material front                    | MDF                                                                                                                                                |
| Surface of front                  | Paint                                                                                                                                              |
| Material body                     | MDF                                                                                                                                                |
| Surface of body                   | Paint                                                                                                                                              |
| Material cover panel              | MDF                                                                                                                                                |
| Shape                             | Angular                                                                                                                                            |
| Colour designation                | Anthracite Matt Lacquer                                                                                                                            |
| Colour designation of cover panel | Glass White Matt                                                                                                                                   |
| With lighting                     | No                                                                                                                                                 |
| Smart home compatible             | No                                                                                                                                                 |