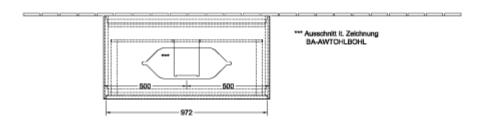

|
| Colour designation                | Anthracite Matt Lacquer                                                                                                                            |
| Colour designation of cover panel | Glass White Matt                                                                                                                                   |
| With lighting                     | No                                                                                                                                                 |
| Smart home compatible             | No                                                                                                                                                 |

## TECHNICAL DRAWINGS