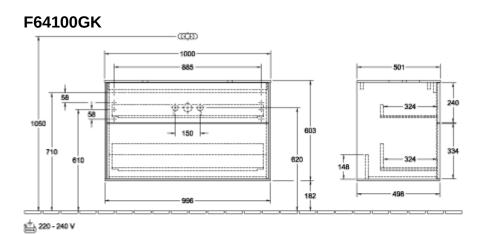

## TECHNICAL DRAWINGS

## PRODUCT INFORMATION

| Article title                     | Villeroy & Boch Finion Vanity unit, 2<br>pull-out compartments, 1000 x 603<br>x 501 mm, Anthracite Matt<br>Lacquer / Glass White Matt              |
|-----------------------------------|----------------------------------------------------------------------------------------------------------------------------------------------------|
| Article number                    | F64100GK                                                                                                                                           |
| Assembly / Assembly type          | wall-mounted                                                                                                                                       |
| Type of opening                   | 2 pull-out compartments                                                                                                                            |
| Equipment                         | 1 x wide glass drawer divider , 2 x pull-out compartment with non-slip mat 3 x narrow glass drawer divider 1 x accessory box S 1 x accessory box M |
| Scope of delivery                 | 1x vanity unit , $1x$ fastening set                                                                                                                |
| Position of washbasin             | washbasin on the middle                                                                                                                            |
| Furniture with tap hole           | without drilled tap holes                                                                                                                          |
| Position of shelf unit            | without                                                                                                                                            |
| Depth in mm                       | 501                                                                                                                                                |
| Width in mm                       | 1000                                                                                                                                               |
| Height in mm                      | 603                                                                                                                                                |
| Collection                        | Finion                                                                                                                                             |
| Suitable for                      | selected surface-mounted washbasins                                                                                                                |
| Function                          | <ul><li>with SoftClosing</li><li>with push-to-open function</li></ul>                                                                              |
| Material front                    | MDF                                                                                                                                                |
| Surface of front                  | Paint                                                                                                                                              |
| Material body                     | MDF                                                                                                                                                |
| Surface of body                   | Paint                                                                                                                                              |
| Material cover panel              | MDF                                                                                                                                                |
| Shape                             | Angular                                                                                                                                            |
| Colour designation                | Anthracite Matt Lacquer                                                                                                                            |
| Colour designation of cover panel | Glass White Matt                                                                                                                                   |
| With lighting                     | No                                                                                                                                                 |
| Smart home compatible             | No                                                                                                                                                 |