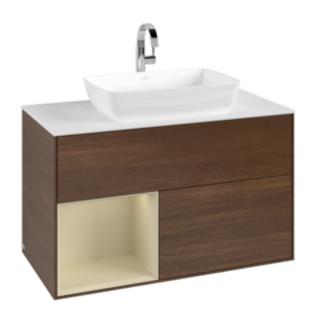

## FINION VANITY UNIT ANGULAR

## PRODUCT INFORMATION

| Article title                     | Villeroy & Boch Finion Vanity unit,<br>with lighting, 2 pull-out<br>compartments, 1000 x 603 x 501<br>mm, Walnut Veneer / Silk Grey Matt<br>Lacquer / Glass White Matt |
|-----------------------------------|------------------------------------------------------------------------------------------------------------------------------------------------------------------------|
| Article number                    | F771HJGN                                                                                                                                                               |
| Assembly / Assembly type          | wall-mounted                                                                                                                                                           |
| Type of opening                   | 2 pull-out compartments                                                                                                                                                |
| Equipment                         | 1 x wide glass drawer divider , 2 x pull-out compartment with non-slip mat 3 x narrow glass drawer divider 1 x accessory box S 1 x accessory box M                     |
| Scope of delivery                 | 1x vanity unit , $1x$ fastening set                                                                                                                                    |
| Position of washbasin             | washbasin on the middle                                                                                                                                                |
| Furniture with tap hole           | with drilled tap holes                                                                                                                                                 |
| Position of shelf unit            | left                                                                                                                                                                   |
| Depth in mm                       | 501                                                                                                                                                                    |
| Width in mm                       | 1000                                                                                                                                                                   |
| Height in mm                      | 603                                                                                                                                                                    |
| Collection                        | Finion                                                                                                                                                                 |
| Suitable for                      | selected surface-mounted washbasins                                                                                                                                    |
| Function                          | <ul><li>with SoftClosing</li><li>with lighting</li><li>with push-to-open function</li></ul>                                                                            |
| Material front                    | MDF                                                                                                                                                                    |
| Surface of front                  | Veneer                                                                                                                                                                 |
| Material body                     | MDF                                                                                                                                                                    |
| Surface of body                   | Veneer                                                                                                                                                                 |
| Material shelf element            | MDF                                                                                                                                                                    |
| Surface of shelf unit             | Paint                                                                                                                                                                  |
| Material cover panel              | MDF                                                                                                                                                                    |
| Shape                             | Angular                                                                                                                                                                |
| Colour designation                | Walnut Veneer                                                                                                                                                          |
| Colour designation of shelf unit  | Silk Grey Matt Lacquer                                                                                                                                                 |
| Colour designation of cover panel | Glass White Matt                                                                                                                                                       |
| With lighting                     | Yes                                                                                                                                                                    |
| Smart home compatible             | No                                                                                                                                                                     |