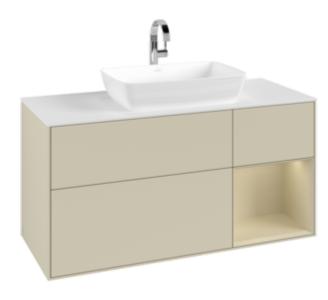

## PRODUCT INFORMATION

| Article title                     | Villeroy & Boch Finion Vanity unit,<br>with lighting, 3 pull-out<br>compartments, 1200 x 603 x 501<br>mm, Silk Grey Matt Lacquer / Silk<br>Grey Matt Lacquer / Glass White<br>Matt |
|-----------------------------------|------------------------------------------------------------------------------------------------------------------------------------------------------------------------------------|
| Article number                    | F831HJHJ                                                                                                                                                                           |
| Assembly / Assembly type          | wall-mounted                                                                                                                                                                       |
| Type of opening                   | 3 pull-out compartments                                                                                                                                                            |
| Equipment                         | 1 x wide glass drawer divider , 3 x<br>narrow glass drawer divider 1 x<br>accessory box S 1 x accessory box<br>M 3 x pull-out compartment with<br>non-slip mat                     |
| Scope of delivery                 | 1 x vanity unit , 1 x fastening set                                                                                                                                                |
| Position of washbasin             | washbasin on the middle                                                                                                                                                            |
| Furniture with tap hole           | with drilled tap holes                                                                                                                                                             |
| Position of shelf unit            | right                                                                                                                                                                              |
| Depth in mm                       | 501                                                                                                                                                                                |
| Width in mm                       | 1200                                                                                                                                                                               |
| Height in mm                      | 603                                                                                                                                                                                |
| Collection                        | Finion                                                                                                                                                                             |
| Suitable for                      | selected surface-mounted washbasins                                                                                                                                                |
| Function                          | <ul><li>with SoftClosing</li><li>with lighting</li><li>with push-to-open function</li></ul>                                                                                        |
| Material front                    | MDF                                                                                                                                                                                |
| Surface of front                  | Paint                                                                                                                                                                              |
| Material body                     | MDF                                                                                                                                                                                |
| Surface of body                   | Paint                                                                                                                                                                              |
| Material shelf element            | MDF                                                                                                                                                                                |
| Surface of shelf unit             | Paint                                                                                                                                                                              |
| Material cover panel              | MDF                                                                                                                                                                                |
| Shape                             | Angular                                                                                                                                                                            |
| Colour designation                | Silk Grey Matt Lacquer                                                                                                                                                             |
| Colour designation of shelf unit  | Silk Grey Matt Lacquer                                                                                                                                                             |
| Colour designation of cover panel | Glass White Matt                                                                                                                                                                   |
| With lighting                     | Yes                                                                                                                                                                                |
| <u> </u>                          | 100                                                                                                                                                                                |