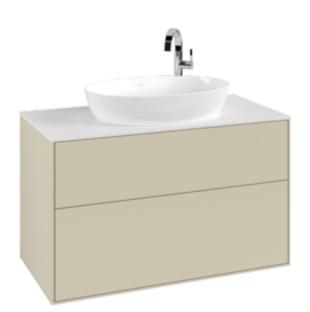

## FINION VANITY UNIT ANGULAR

## PRODUCT INFORMATION

| Article title                     | Villeroy & Boch Finion Vanity unit, 2<br>pull-out compartments, 1000 x 603<br>x 501 mm, Silk Grey Matt Lacquer /<br>Glass White Matt                           |
|-----------------------------------|----------------------------------------------------------------------------------------------------------------------------------------------------------------|
| Article number                    | F88100HJ                                                                                                                                                       |
| Assembly / Assembly type          | wall-mounted                                                                                                                                                   |
| Type of opening                   | 2 pull-out compartments                                                                                                                                        |
| Equipment                         | 1 x wide glass drawer divider , 2 x<br>pull-out compartment with non-slip<br>mat 3 x narrow glass drawer divider<br>1 x accessory box S 1 x accessory<br>box M |
| Scope of delivery                 | 1 x vanity unit , 1 x fastening set                                                                                                                            |
| Position of washbasin             | washbasin on the middle                                                                                                                                        |
| Furniture with tap hole           | with drilled tap holes                                                                                                                                         |
| Position of shelf unit            | without                                                                                                                                                        |
| Depth in mm                       | 501                                                                                                                                                            |
| Width in mm                       | 1000                                                                                                                                                           |
| Height in mm                      | 603                                                                                                                                                            |
| Collection                        | Finion                                                                                                                                                         |
| Suitable for                      | selected surface-mounted washbasins                                                                                                                            |
| Function                          | <ul><li>with SoftClosing</li><li>with push-to-open function</li></ul>                                                                                          |
| Material front                    | MDF                                                                                                                                                            |
| Surface of front                  | Paint                                                                                                                                                          |
| Material body                     | MDF                                                                                                                                                            |
| Surface of body                   | Paint                                                                                                                                                          |
| Material cover panel              | MDF                                                                                                                                                            |
| Shape                             | Angular                                                                                                                                                        |
| Colour designation                | Silk Grey Matt Lacquer                                                                                                                                         |
| Colour designation of cover panel | Glass White Matt                                                                                                                                               |
| With lighting                     | No                                                                                                                                                             |
| Smart home compatible             | No                                                                                                                                                             |