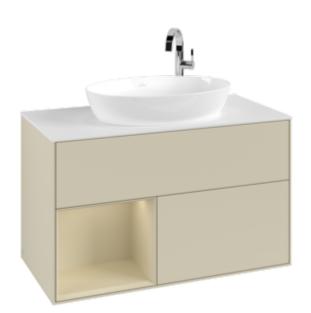

## FINION VANITY UNIT ANGULAR

## PRODUCT INFORMATION

| Article title                     | Villeroy & Boch Finion Vanity unit,<br>with lighting, 2 pull-out<br>compartments, 1000 x 603 x 501<br>mm, Silk Grey Matt Lacquer / Silk<br>Grey Matt Lacquer / Glass White<br>Matt |
|-----------------------------------|------------------------------------------------------------------------------------------------------------------------------------------------------------------------------------|
| Article number                    | F891HJHJ                                                                                                                                                                           |
| Assembly / Assembly type          | wall-mounted                                                                                                                                                                       |
| Type of opening                   | 2 pull-out compartments                                                                                                                                                            |
| Equipment                         | 1 x wide glass drawer divider , 2 x<br>pull-out compartment with non-slip<br>mat 3 x narrow glass drawer divider<br>1 x accessory box S 1 x accessory<br>box M                     |
| Scope of delivery                 | 1 x vanity unit , 1 x fastening set                                                                                                                                                |
| Position of washbasin             | washbasin on the middle                                                                                                                                                            |
| Furniture with tap hole           | with drilled tap holes                                                                                                                                                             |
| Position of shelf unit            | left                                                                                                                                                                               |
| Depth in mm                       | 501                                                                                                                                                                                |
| Width in mm                       | 1000                                                                                                                                                                               |
| Height in mm                      | 603                                                                                                                                                                                |
| Collection                        | Finion                                                                                                                                                                             |
| Suitable for                      | selected surface-mounted washbasins                                                                                                                                                |
| Function                          | <ul><li>with SoftClosing</li><li>with lighting</li><li>with push-to-open function</li></ul>                                                                                        |
| Material front                    | MDF                                                                                                                                                                                |
| Surface of front                  | Paint                                                                                                                                                                              |
| Material body                     | MDF                                                                                                                                                                                |
| Surface of body                   | Paint                                                                                                                                                                              |
| Material shelf element            | MDF                                                                                                                                                                                |
| Surface of shelf unit             | Paint                                                                                                                                                                              |
| Material cover panel              | MDF                                                                                                                                                                                |
| Shape                             | Angular                                                                                                                                                                            |
| Colour designation                | Silk Grey Matt Lacquer                                                                                                                                                             |
| Colour designation of shelf unit  | Silk Grey Matt Lacquer                                                                                                                                                             |
| Colour designation of cover panel | Glass White Matt                                                                                                                                                                   |
| With lighting                     | Yes                                                                                                                                                                                |
| Smart home compatible             | No                                                                                                                                                                                 |