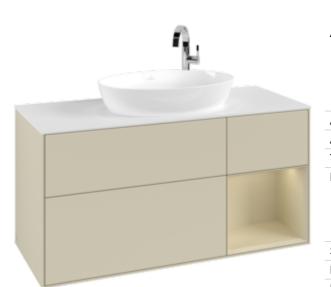

## PRODUCT INFORMATION

| Article title                     | Villeroy & Boch Finion Vanity unit,<br>with lighting, 3 pull-out<br>compartments, 1200 x 603 x 501<br>mm, Silk Grey Matt Lacquer / Silk<br>Grey Matt Lacquer / Glass White<br>Matt |
|-----------------------------------|------------------------------------------------------------------------------------------------------------------------------------------------------------------------------------|
| Article number                    | F951HJHJ                                                                                                                                                                           |
| Assembly / Assembly type          | wall-mounted                                                                                                                                                                       |
| Type of opening                   | 3 pull-out compartments                                                                                                                                                            |
| Equipment                         | 1 x wide glass drawer divider , 3 x<br>narrow glass drawer divider 1 x<br>accessory box S 1 x accessory box<br>M 3 x pull-out compartment with<br>non-slip mat                     |
| Scope of delivery                 | 1 x vanity unit , 1 x fastening set                                                                                                                                                |
| Position of washbasin             | washbasin on the middle                                                                                                                                                            |
| Furniture with tap hole           | with drilled tap holes                                                                                                                                                             |
| Position of shelf unit            | right                                                                                                                                                                              |
| Depth in mm                       | 501                                                                                                                                                                                |
| Width in mm                       | 1200                                                                                                                                                                               |
| Height in mm                      | 603                                                                                                                                                                                |
| Collection                        | Finion                                                                                                                                                                             |
| Suitable for                      | selected surface-mounted washbasins                                                                                                                                                |
| Function                          | <ul><li>with SoftClosing</li><li>with lighting</li><li>with push-to-open function</li></ul>                                                                                        |
| Material front                    | MDF                                                                                                                                                                                |
| Surface of front                  | Paint                                                                                                                                                                              |
| Material body                     | MDF                                                                                                                                                                                |
| Surface of body                   | Paint                                                                                                                                                                              |
| Material shelf element            | MDF                                                                                                                                                                                |
| Surface of shelf unit             | Paint                                                                                                                                                                              |
| Material cover panel              | MDF                                                                                                                                                                                |
| Shape                             | Angular                                                                                                                                                                            |
| Colour designation                | Silk Grey Matt Lacquer                                                                                                                                                             |
| Colour designation of shelf unit  | Silk Grey Matt Lacquer                                                                                                                                                             |
| Colour designation of cover panel | Glass White Matt                                                                                                                                                                   |
| With lighting                     | Yes                                                                                                                                                                                |
| Smart home compatible             | No                                                                                                                                                                                 |