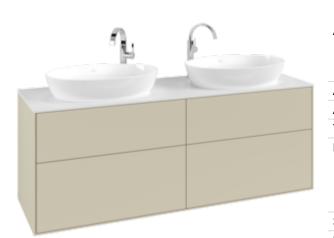

## FINION VANITY UNIT ANGULAR

## PRODUCT INFORMATION

| Article title            | Villeroy & Boch Finion Vanity unit, 4<br>pull-out compartments, 1600 x 603<br>x 501 mm, Silk Grey Matt Lacquer /<br>Glass White Matt                           |
|--------------------------|----------------------------------------------------------------------------------------------------------------------------------------------------------------|
| Article number           | F96100HJ                                                                                                                                                       |
| Assembly / Assembly type | wall-mounted                                                                                                                                                   |
| Type of opening          | 4 pull-out compartments                                                                                                                                        |
| Equipment                | 2 x wide glass drawer divider , 6 x<br>narrow glass drawer divider 2 x<br>accessory box S 2 x accessory box<br>M 4 x pull-out compartment with<br>non-slip mat |
| Scope of delivery        | 1 x vanity unit , 1 x fastening set                                                                                                                            |
| Position of washbasin    | for 2 washbasins                                                                                                                                               |
| Furniture with tap hole  | with drilled tap holes                                                                                                                                         |
| Position of shelf unit   | without                                                                                                                                                        |
| Depth in mm              | 501                                                                                                                                                            |
| Width in mm              | 1600                                                                                                                                                           |
| Height in mm             | 603                                                                                                                                                            |
| Collection               | Finion                                                                                                                                                         |
| Suitable for             | selected surface-mounted washbasins                                                                                                                            |
| Function                 | <ul><li>with SoftClosing</li><li>with push-to-open function</li></ul>                                                                                          |
| Material front           | MDF                                                                                                                                                            |
| Surface of front         | Paint                                                                                                                                                          |
| Material body            | MDF                                                                                                                                                            |
| Surface of body          | Paint                                                                                                                                                          |
| Material cover panel     | MDF                                                                                                                                                            |
| Ohama                    | Angular                                                                                                                                                        |
| Shape                    | , anganan                                                                                                                                                      |
| Colour designation       | Silk Grey Matt Lacquer                                                                                                                                         |
| •                        |                                                                                                                                                                |
| Colour designation       | Silk Grey Matt Lacquer                                                                                                                                         |