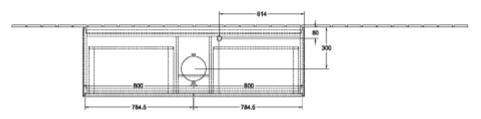

Glossy White Lacquer                                                                                                                                           |
| Colour designation of cover panel | Glass White Matt                                                                                                                                               |
| With lighting                     | No                                                                                                                                                             |
| Smart home compatible             | No                                                                                                                                                             |

### TECHNICAL DRAWINGS

### F97100GF





### F97100GF