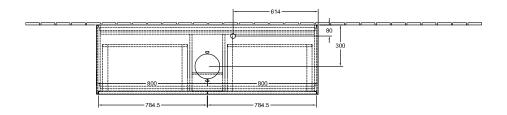

uer                                                                                                                                           |
| Colour designation of cover panel | Glass White Matt                                                                                                                                               |
| With lighting                     | No                                                                                                                                                             |
| Smart home compatible             | No                                                                                                                                                             |

### TECHNICAL DRAWINGS

### F97100GF





### F97100GF