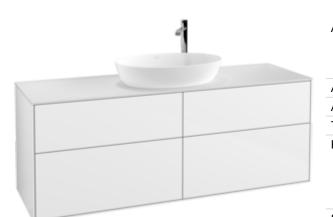

# PRODUCT INFORMATION

| Article title                     | Villeroy & Boch Finion Vanity unit, 4<br>pull-out compartments, 1600 x 603<br>x 501 mm, Glossy White Lacquer /<br>Glass White Matt                             |
|-----------------------------------|----------------------------------------------------------------------------------------------------------------------------------------------------------------|
| Article number                    | F97100GF                                                                                                                                                       |
| Assembly / Assembly type          | wall-mounted                                                                                                                                                   |
| Type of opening                   | 4 pull-out compartments                                                                                                                                        |
| Equipment                         | 2 x wide glass drawer divider , 6 x<br>narrow glass drawer divider 2 x<br>accessory box S 2 x accessory box<br>M 4 x pull-out compartment with<br>non-slip mat |
| Scope of delivery                 | 1 x vanity unit , 1 x fastening set                                                                                                                            |
| Position of washbasin             | washbasin on the middle                                                                                                                                        |
| Furniture with tap hole           | with drilled tap holes                                                                                                                                         |
| Position of shelf unit            | without                                                                                                                                                        |
| Depth in mm                       | 501                                                                                                                                                            |
| Width in mm                       | 1600                                                                                                                                                           |
| Height in mm                      | 603                                                                                                                                                            |
| Collection                        | Finion                                                                                                                                                         |
| Suitable for                      | selected surface-mounted washbasins                                                                                                                            |
| Function                          | <ul><li>with SoftClosing</li><li>with push-to-open function</li></ul>                                                                                          |
| Material front                    | MDF                                                                                                                                                            |
| Surface of front                  | Paint                                                                                                                                                          |
| Material body                     | MDF                                                                                                                                                            |
| Surface of body                   | Paint                                                                                                                                                          |
| Material cover panel              | MDF                                                                                                                                                            |
| Shape                             | Angular                                                                                                                                                        |
| Colour designation                | Glossy White Lacquer                                                                                                                                           |
| Colour designation of cover panel | Glass White Matt                                                                                                                                               |
| With lighting                     | No                                                                                                                                                             |
| Smart home compatible             | No                                                                                                                                                             |