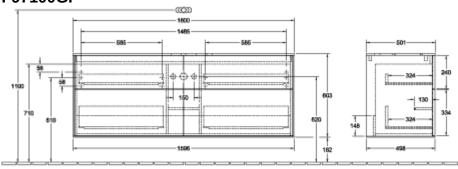

| Glossy White Lacquer                                                                                                                                           |
| Colour designation of cover panel | Glass White Matt                                                                                                                                               |
| With lighting                     | No                                                                                                                                                             |
| Smart home compatible             | No                                                                                                                                                             |

### TECHNICAL DRAWINGS

### F97100GF





### F97100GF