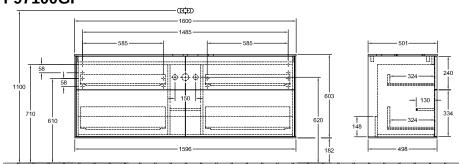

cquer                                                                                                                                           |
| Colour designation of cover panel | Glass White Matt                                                                                                                                               |
| With lighting                     | No                                                                                                                                                             |
| Smart home compatible             | No                                                                                                                                                             |

### TECHNICAL DRAWINGS

### F97100GF





### F97100GF