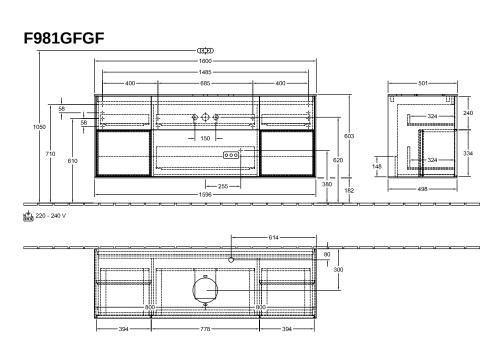

|
| Colour designation of cover panel | Glass White Matt                                                                                                                                                            |
|                                   |                                                                                                                                                                             |
| With lighting                     | Yes                                                                                                                                                                         |

1

## TECHNICAL DRAWINGS

##