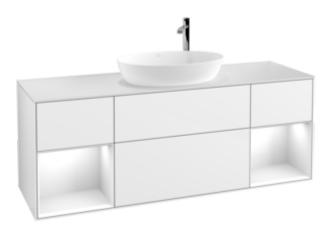

## PRODUCT INFORMATION

| Article title                     | Villeroy & Boch Finion Vanity unit,<br>with lighting, 4 pull-out<br>compartments, 1600 x 603 x 501<br>mm, Glossy White Lacquer / Glossy<br>White Lacquer / Glass White Matt |
|-----------------------------------|-----------------------------------------------------------------------------------------------------------------------------------------------------------------------------|
| Article number                    | F981GFGF                                                                                                                                                                    |
| Assembly / Assembly type          | wall-mounted                                                                                                                                                                |
| Type of opening                   | 4 pull-out compartments                                                                                                                                                     |
| Equipment                         | 1 x wide glass drawer divider , 3 x narrow glass drawer divider 1 x accessory box S 1 x accessory box M 2 x pull-out compartment with non-slip mat                          |
| Scope of delivery                 | 1 x vanity unit , 1 x fastening set                                                                                                                                         |
| Position of washbasin             | washbasin on the middle                                                                                                                                                     |
| Furniture with tap hole           | with drilled tap holes                                                                                                                                                      |
| Position of shelf unit            | left and right                                                                                                                                                              |
| Depth in mm                       | 501                                                                                                                                                                         |
| Width in mm                       | 1600                                                                                                                                                                        |
| Height in mm                      | 603                                                                                                                                                                         |
| Collection                        | Finion                                                                                                                                                                      |
| Suitable for                      | selected surface-mounted washbasins                                                                                                                                         |
| Function                          | <ul><li>with SoftClosing</li><li>with lighting</li><li>with push-to-open function</li></ul>                                                                                 |
| Material front                    | MDF                                                                                                                                                                         |
| Surface of front                  | Paint                                                                                                                                                                       |
| Material body                     | MDF                                                                                                                                                                         |
| Surface of body                   | Paint                                                                                                                                                                       |
| Material shelf element            | MDF                                                                                                                                                                         |
| Surface of shelf unit             | Paint                                                                                                                                                                       |
| Material cover panel              | MDF                                                                                                                                                                         |
| Shape                             | Angular                                                                                                                                                                     |
| Colour designation                | Glossy White Lacquer                                                                                                                                                        |
| Colour designation of shelf unit  | Glossy White Lacquer                                                                                                                                                        |
| Colour designation of cover panel | Glass White Matt                                                                                                                                                            |
|                                   |                                                                                                                                                                             |
| With lighting                     | Yes                                                                                                                                                                         |