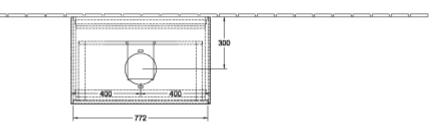

| Glossy White Lacquer                                                                                                                                           |
| Colour designation of cover panel | Glass White Matt                                                                                                                                               |
| With lighting                     | No                                                                                                                                                             |
| Smart home compatible             | No                                                                                                                                                             |

## TECHNICAL DRAWINGS





## F99100GF