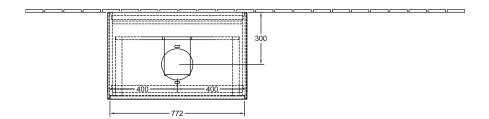

lossy White Lacquer                                                                                                                                           |
| Colour designation of cover panel | Glass White Matt                                                                                                                                               |
| With lighting                     | No                                                                                                                                                             |
| Smart home compatible             | No                                                                                                                                                             |

## TECHNICAL DRAWINGS





## F99100GF