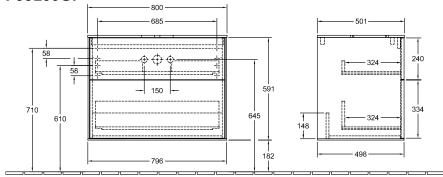

Glossy White Lacquer                                                                                                                                           |
| Colour designation of cover panel | Glass White Matt                                                                                                                                               |
| With lighting                     | No                                                                                                                                                             |
| Smart home compatible             | No                                                                                                                                                             |

## TECHNICAL DRAWINGS





## F99100GF