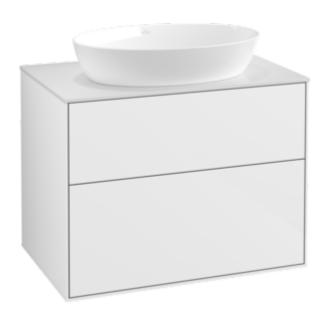

## PRODUCT INFORMATION

| Article title                     | Villeroy & Boch Finion Vanity unit, 2<br>pull-out compartments, 800 x 603 x<br>501 mm, Glossy White Lacquer /<br>Glass White Matt                              |
|-----------------------------------|----------------------------------------------------------------------------------------------------------------------------------------------------------------|
| Article number                    | F99100GF                                                                                                                                                       |
| Assembly / Assembly type          | wall-mounted                                                                                                                                                   |
| Type of opening                   | 2 pull-out compartments                                                                                                                                        |
| Equipment                         | 1 x wide glass drawer divider , 2 x<br>pull-out compartment with non-slip<br>mat 3 x narrow glass drawer divider<br>1 x accessory box S 1 x accessory<br>box M |
| Scope of delivery                 | 1 x vanity unit , 1 x fastening set                                                                                                                            |
| Position of washbasin             | washbasin on the middle                                                                                                                                        |
| Furniture with tap hole           | without drilled tap holes                                                                                                                                      |
| Position of shelf unit            | without                                                                                                                                                        |
| Depth in mm                       | 501                                                                                                                                                            |
| Width in mm                       | 800                                                                                                                                                            |
| Height in mm                      | 603                                                                                                                                                            |
| Collection                        | Finion                                                                                                                                                         |
| Suitable for                      | selected surface-mounted washbasins                                                                                                                            |
| Function                          | <ul><li>with SoftClosing</li><li>with push-to-open function</li></ul>                                                                                          |
| Material front                    | MDF                                                                                                                                                            |
| Surface of front                  | Paint                                                                                                                                                          |
| Material body                     | MDF                                                                                                                                                            |
| Surface of body                   | Paint                                                                                                                                                          |
| Material cover panel              | MDF                                                                                                                                                            |
| Shape                             | Angular                                                                                                                                                        |
| Colour designation                | Glossy White Lacquer                                                                                                                                           |
| Colour designation of cover panel | Glass White Matt                                                                                                                                               |
| With lighting                     | No                                                                                                                                                             |
| Smart home compatible             | No                                                                                                                                                             |