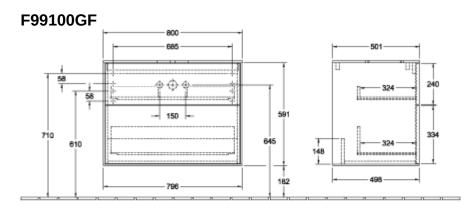

## TECHNICAL DRAWINGS

## F99100GF

## PRODUCT INFORMATION

| Article title                     | Villeroy & Boch Finion Vanity unit, 2<br>pull-out compartments, 800 x 603 x<br>501 mm, Glossy White Lacquer /<br>Glass White Matt                              |
|-----------------------------------|----------------------------------------------------------------------------------------------------------------------------------------------------------------|
| Article number                    | F99100GF                                                                                                                                                       |
| Assembly / Assembly type          | wall-mounted                                                                                                                                                   |
| Type of opening                   | 2 pull-out compartments                                                                                                                                        |
| Equipment                         | 1 x wide glass drawer divider , 2 x<br>pull-out compartment with non-slip<br>mat 3 x narrow glass drawer divider<br>1 x accessory box S 1 x accessory<br>box M |
| Scope of delivery                 | 1 x vanity unit , 1 x fastening set                                                                                                                            |
| Position of washbasin             | washbasin on the middle                                                                                                                                        |
| Furniture with tap hole           | without drilled tap holes                                                                                                                                      |
| Position of shelf unit            | without                                                                                                                                                        |
| Depth in mm                       | 501                                                                                                                                                            |
| Width in mm                       | 800                                                                                                                                                            |
| Height in mm                      | 603                                                                                                                                                            |
| Collection                        | Finion                                                                                                                                                         |
| Suitable for                      | selected surface-mounted washbasins                                                                                                                            |
| Function                          | <ul><li>with SoftClosing</li><li>with push-to-open function</li></ul>                                                                                          |
| Material front                    | MDF                                                                                                                                                            |
| Surface of front                  | Paint                                                                                                                                                          |
| Material body                     | MDF                                                                                                                                                            |
| Surface of body                   | Paint                                                                                                                                                          |
| Material cover panel              | MDF                                                                                                                                                            |
| Shape                             | Angular                                                                                                                                                        |
| Colour designation                | Glossy White Lacquer                                                                                                                                           |
| Colour designation of cover panel | Glass White Matt                                                                                                                                               |
| With lighting                     | No                                                                                                                                                             |
| Smart home compatible             | No                                                                                                                                                             |