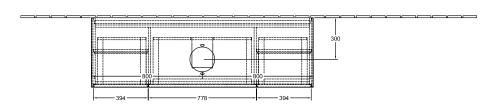

MDF  Paint  MDF  Paint  MDF  Angular                                                 |
| 603 Finion selected surface-mounted washbasins  • with SoftClosing • with lighting • with push-to-open function  MDF Paint MDF Paint MDF Paint MDF Paint MDF Angular Glossy White Lacquer                            |
| Finion  selected surface-mounted washbasins  • with SoftClosing • with lighting • with push-to-open function  MDF  Paint  MDF  Paint  MDF  Paint  MDF  Paint  MDF  Paint  Glossy White Lacquer  Glossy White Lacquer |
|                                                                                                                                                                                                                      |

1

### TECHNICAL DRAWINGS

# FD01GFGF





#### FD01GFGF