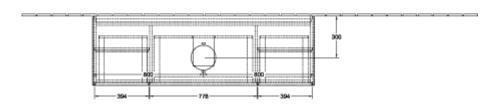

Paint  MDF  Paint  MDF  Paint  MDF  Paint  MDF  Angular                                                 |
| 603 Finion selected surface-mounted washbasins  • with SoftClosing • with lighting • with push-to-open function  MDF Paint MDF Paint MDF Paint MDF Paint MDF Angular Glossy White Lacquer                            |
| Finion  selected surface-mounted washbasins  • with SoftClosing • with lighting • with push-to-open function  MDF  Paint  MDF  Paint  MDF  Paint  MDF  Paint  MDF  Paint  Glossy White Lacquer  Glossy White Lacquer |
|                                                                                                                                                                                                                      |

1

### TECHNICAL DRAWINGS

# FD01GFGF





#### FD01GFGF