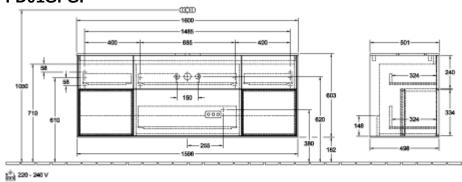

F  Paint  MDF  Paint  MDF  Paint  MDF  Paint  MDF  Angular                                                 |
| 603 Finion selected surface-mounted washbasins  • with SoftClosing • with lighting • with push-to-open function  MDF Paint MDF Paint MDF Paint MDF Paint MDF Angular Glossy White Lacquer                            |
| Finion  selected surface-mounted washbasins  • with SoftClosing • with lighting • with push-to-open function  MDF  Paint  MDF  Paint  MDF  Paint  MDF  Paint  MDF  Paint  Glossy White Lacquer  Glossy White Lacquer |
|                                                                                                                                                                                                                      |

1

### TECHNICAL DRAWINGS

# FD01GFGF





#### FD01GFGF