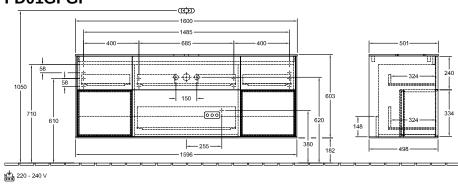

t  MDF  Paint  MDF  Paint  MDF  Angular                                                 |
| 603 Finion selected surface-mounted washbasins  • with SoftClosing • with lighting • with push-to-open function  MDF Paint MDF Paint MDF Paint MDF Paint MDF Angular Glossy White Lacquer                            |
| Finion  selected surface-mounted washbasins  • with SoftClosing • with lighting • with push-to-open function  MDF  Paint  MDF  Paint  MDF  Paint  MDF  Paint  MDF  Paint  Glossy White Lacquer  Glossy White Lacquer |
|                                                                                                                                                                                                                      |

1

### TECHNICAL DRAWINGS

# FD01GFGF





#### FD01GFGF