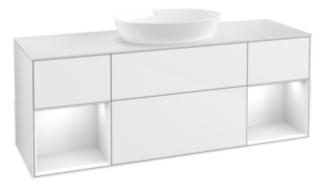

## PRODUCT INFORMATION

| Villeroy & Boch Finion Vanity unit,<br>with lighting, 4 pull-out<br>compartments, 1600 x 603 x 501<br>mm, Glossy White Lacquer / Glossy<br>White Lacquer / Glass White Matt                                          |
|----------------------------------------------------------------------------------------------------------------------------------------------------------------------------------------------------------------------|
| FD01GFGF                                                                                                                                                                                                             |
| wall-mounted                                                                                                                                                                                                         |
| 4 pull-out compartments                                                                                                                                                                                              |
| 1 x wide glass drawer divider , 3 x narrow glass drawer divider 1 x accessory box S 1 x accessory box M 2 x pull-out compartment with non-slip mat                                                                   |
| 1 x vanity unit , 1 x fastening set                                                                                                                                                                                  |
| washbasin on the middle                                                                                                                                                                                              |
| without drilled tap holes                                                                                                                                                                                            |
| left and right                                                                                                                                                                                                       |
| 501                                                                                                                                                                                                                  |
|                                                                                                                                                                                                                      |
| 1600                                                                                                                                                                                                                 |
| 1600<br>603                                                                                                                                                                                                          |
|                                                                                                                                                                                                                      |
| 603                                                                                                                                                                                                                  |
| 603 Finion selected surface-mounted                                                                                                                                                                                  |
| 603 Finion selected surface-mounted washbasins  • with SoftClosing • with lighting                                                                                                                                   |
| 603 Finion selected surface-mounted washbasins  • with SoftClosing • with lighting • with push-to-open function                                                                                                      |
| 603 Finion selected surface-mounted washbasins  • with SoftClosing • with lighting • with push-to-open function  MDF                                                                                                 |
| 603 Finion selected surface-mounted washbasins  • with SoftClosing • with lighting • with push-to-open function  MDF Paint                                                                                           |
| 603 Finion selected surface-mounted washbasins  • with SoftClosing • with lighting • with push-to-open function  MDF Paint MDF                                                                                       |
| 603 Finion selected surface-mounted washbasins  • with SoftClosing • with lighting • with push-to-open function  MDF Paint MDF Paint                                                                                 |
| 603 Finion selected surface-mounted washbasins  • with SoftClosing • with lighting • with push-to-open function  MDF Paint MDF Paint MDF                                                                             |
| 603 Finion selected surface-mounted washbasins  • with SoftClosing • with lighting • with push-to-open function  MDF Paint MDF Paint MDF Paint MDF Paint                                                             |
| Finion  selected surface-mounted washbasins  • with SoftClosing • with lighting • with push-to-open function  MDF  Paint  MDF  Paint  MDF  Paint  MDF  Paint  MDF  Paint  MDF  Paint  MDF                            |
| Finion  selected surface-mounted washbasins  with SoftClosing with lighting with push-to-open function  MDF  Paint  MDF  Paint  MDF  Paint  MDF  Paint  MDF  Angular                                                 |
| 603 Finion selected surface-mounted washbasins  • with SoftClosing • with lighting • with push-to-open function  MDF Paint MDF Paint MDF Paint MDF Paint MDF Angular Glossy White Lacquer                            |
| Finion  selected surface-mounted washbasins  • with SoftClosing • with lighting • with push-to-open function  MDF  Paint  MDF  Paint  MDF  Paint  MDF  Paint  MDF  Paint  Glossy White Lacquer  Glossy White Lacquer |
|                                                                                                                                                                                                                      |