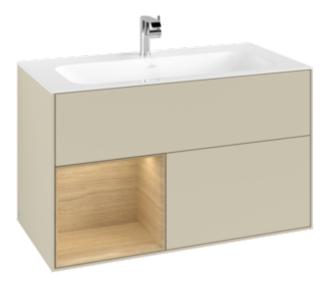

## FINION VANITY UNIT ANGULAR

## PRODUCT INFORMATION

| Article title                    | Villeroy & Boch Finion Vanity unit,<br>with lighting, 2 pull-out<br>compartments, 996 x 591 x 498<br>mm, Silk Grey Matt Lacquer / Oak<br>Veneer    |
|----------------------------------|----------------------------------------------------------------------------------------------------------------------------------------------------|
| Article number                   | G030PCHJ                                                                                                                                           |
| Assembly / Assembly type         | wall-mounted                                                                                                                                       |
| Type of opening                  | 2 pull-out compartments                                                                                                                            |
| Equipment                        | 1 x wide glass drawer divider , 2 x pull-out compartment with non-slip mat 3 x narrow glass drawer divider 1 x accessory box S 1 x accessory box M |
| Scope of delivery                | 1 x vanity unit , 1 x fastening set                                                                                                                |
| Position of washbasin            | washbasin on the middle                                                                                                                            |
| Position of shelf unit           | left                                                                                                                                               |
| Depth in mm                      | 498                                                                                                                                                |
| Width in mm                      | 996                                                                                                                                                |
| Height in mm                     | 591                                                                                                                                                |
| Collection                       | Finion                                                                                                                                             |
| Suitable for                     | selected vanity washbasins                                                                                                                         |
| Function                         | <ul><li>with SoftClosing</li><li>with lighting</li><li>with push-to-open function</li></ul>                                                        |
| Material front                   | MDF                                                                                                                                                |
| Surface of front                 | Paint                                                                                                                                              |
| Material body                    | MDF                                                                                                                                                |
| Surface of body                  | Paint                                                                                                                                              |
| Material shelf element           | MDF                                                                                                                                                |
| Surface of shelf unit            | Veneer                                                                                                                                             |
| Shape                            | Angular                                                                                                                                            |
| Colour designation               | Silk Grey Matt Lacquer                                                                                                                             |
| Colour designation of shelf unit | Oak Veneer                                                                                                                                         |
| With lighting                    | Yes                                                                                                                                                |
|                                  |                                                                                                                                                    |