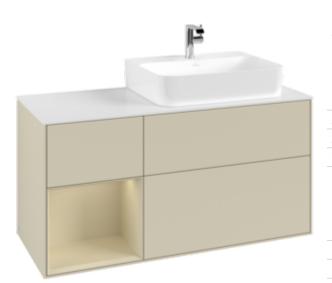

## PRODUCT INFORMATION

| Article title                     | Villeroy & Boch Finion Vanity unit,                                                                                                                            |
|-----------------------------------|----------------------------------------------------------------------------------------------------------------------------------------------------------------|
|                                   | with lighting, 3 pull-out<br>compartments, 1200 x 603 x 501                                                                                                    |
|                                   | mm, Silk Grey Matt Lacquer / Silk                                                                                                                              |
|                                   | Grey Matt Lacquer / Glass White<br>Matt                                                                                                                        |
| Article number                    | G141HJHJ                                                                                                                                                       |
| Assembly / Assembly type          | wall-mounted                                                                                                                                                   |
| Type of opening                   | 3 pull-out compartments                                                                                                                                        |
| Equipment                         | 1 x wide glass drawer divider , 3 x<br>narrow glass drawer divider 1 x<br>accessory box S 1 x accessory box<br>M 3 x pull-out compartment with<br>non-slip mat |
| Scope of delivery                 | 1 x vanity unit , 1 x fastening set                                                                                                                            |
| Position of washbasin             | washbasin on right                                                                                                                                             |
| Position of shelf unit            | left                                                                                                                                                           |
| Depth in mm                       | 501                                                                                                                                                            |
| Width in mm                       | 1200                                                                                                                                                           |
| Height in mm                      | 603                                                                                                                                                            |
| Collection                        | Finion                                                                                                                                                         |
| Suitable for                      | selected washbasins                                                                                                                                            |
| Function                          | with SoftClosing                                                                                                                                               |
|                                   | <ul> <li>with lighting</li> </ul>                                                                                                                              |
|                                   | with push-to-open function                                                                                                                                     |
| Material front                    | MDF                                                                                                                                                            |
| Surface of front                  | Paint                                                                                                                                                          |
| Material body                     | MDF                                                                                                                                                            |
| Surface of body                   | Paint                                                                                                                                                          |
| Material shelf element            | MDF                                                                                                                                                            |
| Surface of shelf unit             | Paint                                                                                                                                                          |
| Material cover panel              | MDF                                                                                                                                                            |
| Shape                             | Angular                                                                                                                                                        |
| Colour designation                | Silk Grey Matt Lacquer                                                                                                                                         |
| Colour designation of shelf unit  | Silk Grey Matt Lacquer                                                                                                                                         |
| Colour designation of cover panel | Glass White Matt                                                                                                                                               |
| With lighting                     | Yes                                                                                                                                                            |
| Smart home compatible             | No                                                                                                                                                             |