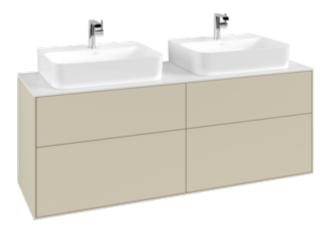

## PRODUCT INFORMATION

| Article title                     | Villeroy & Boch Finion Vanity unit,<br>with lighting, 4 pull-out<br>compartments, 1600 x 603 x 501<br>mm, Silk Grey Matt Lacquer / Glass<br>White Matt         |
|-----------------------------------|----------------------------------------------------------------------------------------------------------------------------------------------------------------|
| Article number                    | G18100HJ                                                                                                                                                       |
| Assembly / Assembly type          | wall-mounted                                                                                                                                                   |
| Type of opening                   | 4 pull-out compartments                                                                                                                                        |
| Equipment                         | 2 x wide glass drawer divider , 6 x<br>narrow glass drawer divider 2 x<br>accessory box S 2 x accessory box<br>M 4 x pull-out compartment with<br>non-slip mat |
| Scope of delivery                 | 1 x vanity unit , 1 x fastening set                                                                                                                            |
| Position of washbasin             | for 2 washbasins                                                                                                                                               |
| Position of shelf unit            | without                                                                                                                                                        |
| Depth in mm                       | 501                                                                                                                                                            |
| Width in mm                       | 1600                                                                                                                                                           |
| Height in mm                      | 603                                                                                                                                                            |
| Collection                        | Finion                                                                                                                                                         |
| Suitable for                      | selected washbasins                                                                                                                                            |
| Function                          | <ul><li>with SoftClosing</li><li>with lighting</li><li>with push-to-open function</li></ul>                                                                    |
| Material front                    | MDF                                                                                                                                                            |
| Surface of front                  | Paint                                                                                                                                                          |
| Material body                     | MDF                                                                                                                                                            |
| Surface of body                   | Paint                                                                                                                                                          |
| Material cover panel              | MDF                                                                                                                                                            |
| Shape                             | Angular                                                                                                                                                        |
| Colour designation                | Silk Grey Matt Lacquer                                                                                                                                         |
| Colour designation of cover panel | Glass White Matt                                                                                                                                               |
| With lighting                     | Yes                                                                                                                                                            |
| Smart home compatible             | No                                                                                                                                                             |