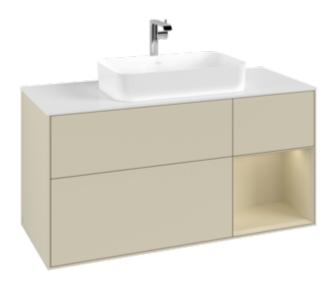

## FINION VANITY UNIT ANGULAR

## PRODUCT INFORMATION

| Article title                     | Villeroy & Boch Finion Vanity unit,<br>with lighting, 3 pull-out<br>compartments, 1200 x 603 x 501<br>mm, Silk Grey Matt Lacquer / Silk<br>Grey Matt Lacquer / Glass White<br>Matt |
|-----------------------------------|------------------------------------------------------------------------------------------------------------------------------------------------------------------------------------|
| Article number                    | G301HJHJ                                                                                                                                                                           |
| Assembly / Assembly type          | wall-mounted                                                                                                                                                                       |
| Type of opening                   | 3 pull-out compartments                                                                                                                                                            |
| Equipment                         | 1 x wide glass drawer divider , 3 x narrow glass drawer divider 1 x accessory box S 1 x accessory box M 3 x pull-out compartment with non-slip mat                                 |
| Scope of delivery                 | 1 x vanity unit , 1 x fastening set                                                                                                                                                |
| Position of washbasin             | washbasin on the middle                                                                                                                                                            |
| Furniture with tap hole           | with drilled tap holes                                                                                                                                                             |
| Position of shelf unit            | right                                                                                                                                                                              |
| Depth in mm                       | 501                                                                                                                                                                                |
| Width in mm                       | 1200                                                                                                                                                                               |
| Height in mm                      | 603                                                                                                                                                                                |
| Collection                        | Finion                                                                                                                                                                             |
| Suitable for                      | selected surface-mounted washbasins                                                                                                                                                |
| Function                          | <ul><li>with SoftClosing</li><li>with lighting</li><li>with push-to-open function</li></ul>                                                                                        |
| Material front                    | MDF                                                                                                                                                                                |
| Surface of front                  | Paint                                                                                                                                                                              |
| Material body                     | MDF                                                                                                                                                                                |
| Surface of body                   | Paint                                                                                                                                                                              |
| Material shelf element            | MDF                                                                                                                                                                                |
| Surface of shelf unit             | Paint                                                                                                                                                                              |
| Material cover panel              | MDF                                                                                                                                                                                |
| Shape                             | Angular                                                                                                                                                                            |
| Colour designation                | Silk Grey Matt Lacquer                                                                                                                                                             |
| Colour designation of shelf unit  | Silk Grey Matt Lacquer                                                                                                                                                             |
| Colour designation of cover panel | Glass White Matt                                                                                                                                                                   |
| With lighting                     | Yes                                                                                                                                                                                |
| Smart home compatible             |                                                                                                                                                                                    |