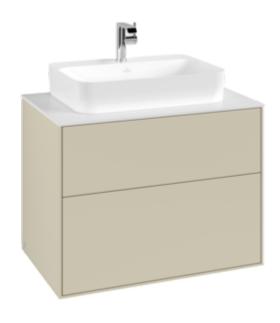

## FINION VANITY UNIT ANGULAR

## PRODUCT INFORMATION

| Article title                     | Villeroy & Boch Finion Vanity unit,                                                                                                                |
|-----------------------------------|----------------------------------------------------------------------------------------------------------------------------------------------------|
|                                   | with lighting, 2 pull-out<br>compartments, 800 x 603 x 501<br>mm, Silk Grey Matt Lacquer / Glass                                                   |
|                                   | White Matt                                                                                                                                         |
| Article number                    | G34100HJ                                                                                                                                           |
| Assembly / Assembly type          | wall-mounted                                                                                                                                       |
| Type of opening                   | 2 pull-out compartments                                                                                                                            |
| Equipment                         | 1 x wide glass drawer divider , 2 x pull-out compartment with non-slip mat 3 x narrow glass drawer divider 1 x accessory box S 1 x accessory box M |
| Scope of delivery                 | 1 x vanity unit , 1 x fastening set                                                                                                                |
| Position of washbasin             | washbasin on the middle                                                                                                                            |
| Position of shelf unit            | without                                                                                                                                            |
| Depth in mm                       | 501                                                                                                                                                |
| Width in mm                       | 800                                                                                                                                                |
| Height in mm                      | 603                                                                                                                                                |
| Collection                        | Finion                                                                                                                                             |
| Suitable for                      | selected surface-mounted washbasins                                                                                                                |
| Function                          |                                                                                                                                                    |
|                                   | <ul><li>with SoftClosing</li><li>with lighting</li></ul>                                                                                           |
|                                   | with push-to-open function                                                                                                                         |
| Material front                    | MDF                                                                                                                                                |
| Surface of front                  | Paint                                                                                                                                              |
| Material body                     | MDF                                                                                                                                                |
| Surface of body                   | Paint                                                                                                                                              |
| Material cover panel              | MDF                                                                                                                                                |
| Shape                             | Angular                                                                                                                                            |
| Colour designation                | Silk Grey Matt Lacquer                                                                                                                             |
| Colour designation of cover panel | Glass White Matt                                                                                                                                   |
| With lighting                     | Yes                                                                                                                                                |
| Smart home compatible             | No                                                                                                                                                 |
|                                   |                                                                                                                                                    |