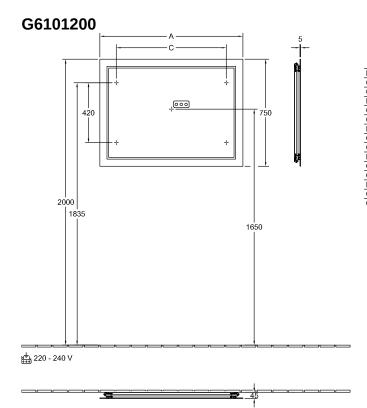

## TECHNICAL DRAWINGS

| A    | C                                                                                      |
|------|----------------------------------------------------------------------------------------|
| 600  | 370                                                                                    |
| 600  | 370                                                                                    |
| 800  | 370                                                                                    |
| 800  | 570                                                                                    |
| 800  | 570                                                                                    |
| 800  | 570                                                                                    |
| 1000 | 770                                                                                    |
| 1000 | 770                                                                                    |
| 1000 | 770                                                                                    |
| 1200 | 970                                                                                    |
| 1200 | 970                                                                                    |
| 1200 | 970                                                                                    |
| 1600 | 1370                                                                                   |
| 1600 | 1370                                                                                   |
| 1600 | 1370                                                                                   |
|      | 800<br>800<br>800<br>800<br>800<br>900<br>1000<br>1000<br>1200<br>1200<br>1200<br>1600 |

| A    | С                                                                              |
|------|--------------------------------------------------------------------------------|
| 600  | 370                                                                            |
| 600  | 370                                                                            |
| 600  | 370                                                                            |
| 800  | 570                                                                            |
| 800  | 570                                                                            |
| 800  | 570                                                                            |
| 1000 | 770                                                                            |
| 1000 | 770                                                                            |
| 1000 | 770                                                                            |
| 1200 | 970                                                                            |
| 1200 | 970                                                                            |
| 1200 | 970                                                                            |
| 1600 | 1370                                                                           |
| 1600 | 1370                                                                           |
| 1600 | 1370                                                                           |
|      | 600<br>600<br>600<br>800<br>800<br>800<br>1000<br>1000<br>1200<br>1200<br>1200 |