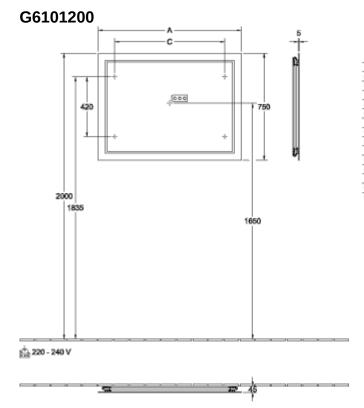

## TECHNICAL DRAWINGS

| A    | C                                                                                      |
|------|----------------------------------------------------------------------------------------|
| 600  | 370                                                                                    |
| 600  | 370                                                                                    |
| 800  | 370                                                                                    |
| 800  | 570                                                                                    |
| 800  | 570                                                                                    |
| 800  | 570                                                                                    |
| 1000 | 770                                                                                    |
| 1000 | 770                                                                                    |
| 1000 | 770                                                                                    |
| 1200 | 970                                                                                    |
| 1200 | 970                                                                                    |
| 1200 | 970                                                                                    |
| 1600 | 1370                                                                                   |
| 1600 | 1370                                                                                   |
| 1600 | 1370                                                                                   |
|      | 800<br>800<br>800<br>800<br>800<br>900<br>1000<br>1000<br>1200<br>1200<br>1200<br>1600 |

| A    | С                                                                              |
|------|--------------------------------------------------------------------------------|
| 600  | 370                                                                            |
| 600  | 370                                                                            |
| 600  | 370                                                                            |
| 800  | 570                                                                            |
| 800  | 570                                                                            |
| 800  | 570                                                                            |
| 1000 | 770                                                                            |
| 1000 | 770                                                                            |
| 1000 | 770                                                                            |
| 1200 | 970                                                                            |
| 1200 | 970                                                                            |
| 1200 | 970                                                                            |
| 1600 | 1370                                                                           |
| 1600 | 1370                                                                           |
| 1600 | 1370                                                                           |
|      | 600<br>600<br>600<br>800<br>800<br>800<br>1000<br>1000<br>1200<br>1200<br>1200 |