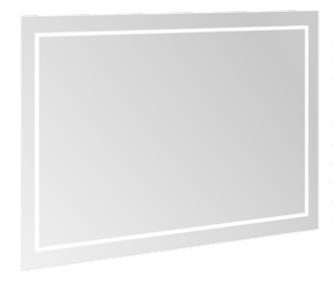

## FINION MIRROR RECTANGLE

## PRODUCT INFORMATION

| Article title            | Villeroy & Boch Finion Mirror, with lighting, 1200 x 750 x 45 mm                                                                             |  |
|--------------------------|----------------------------------------------------------------------------------------------------------------------------------------------|--|
| Article number           | G6101200                                                                                                                                     |  |
| Assembly / Assembly type | wall-mounted                                                                                                                                 |  |
| Equipment                | Sound system with Bluetooth® wireless transmission , with wall lighting mirror heating                                                       |  |
| Scope of delivery        | 1 x mirror , 1 x fastening set                                                                                                               |  |
| Depth in mm              | 45                                                                                                                                           |  |
| Width in mm              | 1200                                                                                                                                         |  |
| Height in mm             | 750                                                                                                                                          |  |
| Collection               | Finion                                                                                                                                       |  |
| Function                 | <ul> <li>with lighting</li> <li>with mirror heating</li> <li>with a sound system</li> <li>with anti-fog function / mirror heating</li> </ul> |  |
| Material                 | Glass                                                                                                                                        |  |
| Shape                    | Rectangle                                                                                                                                    |  |
| With lighting            | Yes                                                                                                                                          |  |
| Smart home compatible    | No                                                                                                                                           |  |