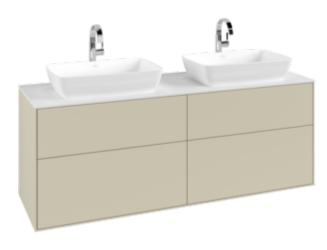

## PRODUCT INFORMATION

| Article title                     | Villeroy & Boch Finion Vanity unit,<br>with lighting, 4 pull-out<br>compartments, 1600 x 603 x 501<br>mm, Silk Grey Matt Lacquer / Glass<br>White Matt         |
|-----------------------------------|----------------------------------------------------------------------------------------------------------------------------------------------------------------|
| Article number                    | G84100HJ                                                                                                                                                       |
| Assembly / Assembly type          | wall-mounted                                                                                                                                                   |
| Type of opening                   | 4 pull-out compartments                                                                                                                                        |
| Equipment                         | 2 x wide glass drawer divider , 6 x<br>narrow glass drawer divider 2 x<br>accessory box S 2 x accessory box<br>M 4 x pull-out compartment with<br>non-slip mat |
| Scope of delivery                 | 1 x vanity unit , 1 x fastening set                                                                                                                            |
| Position of washbasin             | for 2 washbasins                                                                                                                                               |
| Furniture with tap hole           | with drilled tap holes                                                                                                                                         |
| Position of shelf unit            | without                                                                                                                                                        |
| Depth in mm                       | 501                                                                                                                                                            |
| Width in mm                       | 1600                                                                                                                                                           |
| Height in mm                      | 603                                                                                                                                                            |
| Collection                        | Finion                                                                                                                                                         |
| Suitable for                      | selected surface-mounted washbasins                                                                                                                            |
| Function                          | <ul><li>with SoftClosing</li><li>with lighting</li><li>with push-to-open function</li></ul>                                                                    |
| Material front                    | MDF                                                                                                                                                            |
| Surface of front                  | Paint                                                                                                                                                          |
| Material body                     | MDF                                                                                                                                                            |
| Surface of body                   | Paint                                                                                                                                                          |
| Material cover panel              | MDF                                                                                                                                                            |
| Shape                             | Angular                                                                                                                                                        |
| Colour designation                | Silk Grey Matt Lacquer                                                                                                                                         |
| Colour designation of cover panel | Glass White Matt                                                                                                                                               |
| With lighting                     | Yes                                                                                                                                                            |
| Smart home compatible             | No                                                                                                                                                             |