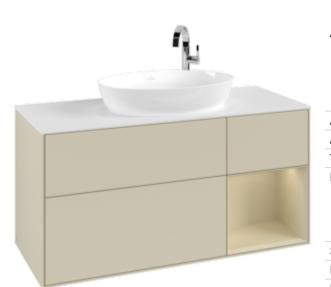

## FINION VANITY UNIT ANGULAR

## PRODUCT INFORMATION

| Article title                     | Villeroy & Boch Finion Vanity unit,<br>with lighting, 3 pull-out<br>compartments, 1200 x 603 x 501<br>mm, Silk Grey Matt Lacquer / Silk<br>Grey Matt Lacquer / Glass White<br>Matt |
|-----------------------------------|------------------------------------------------------------------------------------------------------------------------------------------------------------------------------------|
| Article number                    | G951HJHJ                                                                                                                                                                           |
| Assembly / Assembly type          | wall-mounted                                                                                                                                                                       |
| Type of opening                   | 3 pull-out compartments                                                                                                                                                            |
| Equipment                         | 1 x wide glass drawer divider , 3 x<br>narrow glass drawer divider 1 x<br>accessory box S 1 x accessory box<br>M 3 x pull-out compartment with<br>non-slip mat                     |
| Scope of delivery                 | 1 x vanity unit , 1 x fastening set                                                                                                                                                |
| Position of washbasin             | washbasin on the middle                                                                                                                                                            |
| Furniture with tap hole           | with drilled tap holes                                                                                                                                                             |
| Position of shelf unit            | right                                                                                                                                                                              |
| Depth in mm                       | 501                                                                                                                                                                                |
| Width in mm                       | 1200                                                                                                                                                                               |
| Height in mm                      | 603                                                                                                                                                                                |
| Collection                        | Finion                                                                                                                                                                             |
| Suitable for                      | selected surface-mounted washbasins                                                                                                                                                |
| Function                          | <ul> <li>with SoftClosing</li> <li>with lighting</li> <li>with push-to-open function</li> </ul>                                                                                    |
| Material front                    | MDF                                                                                                                                                                                |
| Surface of front                  | Paint                                                                                                                                                                              |
| Material body                     | MDF                                                                                                                                                                                |
| Surface of body                   | Paint                                                                                                                                                                              |
| Material shelf element            | MDF                                                                                                                                                                                |
| Surface of shelf unit             | Paint                                                                                                                                                                              |
| Material cover panel              | MDF                                                                                                                                                                                |
| Shape                             | Angular                                                                                                                                                                            |
| Colour designation                | Silk Grey Matt Lacquer                                                                                                                                                             |
| Colour designation of shelf unit  | Silk Grey Matt Lacquer                                                                                                                                                             |
| Colour designation of cover panel | Glass White Matt                                                                                                                                                                   |
| With lighting                     | Yes                                                                                                                                                                                |
| Smart home compatible             | No                                                                                                                                                                                 |