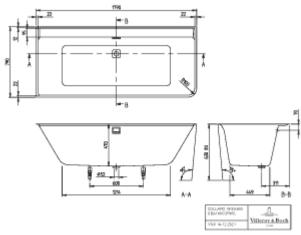

# TECHNICAL DRAWINGS

### UBA180COR9CLBCVJ01

## PRODUCT INFORMATION

|  | Article title             | Villeroy & Boch Collaro Back-to-wall<br>bath for left corner installation<br>ColourOnDemand, 1790 x 790 mm,<br>White Alpin |
|--|---------------------------|----------------------------------------------------------------------------------------------------------------------------|
|  | Article number            | UBA180COR9CLBCVJ01                                                                                                         |
|  | Assembly / Assembly type  | Corner installation, on left                                                                                               |
|  | Assembly instructions     | Central positioning of the tap fitting is not possible.                                                                    |
|  | Scope of delivery         | $1\ x$ offset bath , $1\ x$ matching outlet and overflow $2\ x$ frames with 2 feet                                         |
|  | Length in mm              | 1790                                                                                                                       |
|  | Width in mm               | 790                                                                                                                        |
|  | Height in mm              | 630                                                                                                                        |
|  | Interior depth            | 470                                                                                                                        |
|  | Collection                | Collaro                                                                                                                    |
|  | Material                  | Acrylic                                                                                                                    |
|  | Colour name               | White Alpin                                                                                                                |
|  | Other material            | Waste/overflow combination: Plastic<br>Outlet cover: Plastic                                                               |
|  | Other surfaces            | Waste/overflow combination:<br>glossy, Outlet cover: glossy                                                                |
|  | With overflow             | Yes                                                                                                                        |
|  | Number of people          | 2                                                                                                                          |
|  | Shape                     | Wall-facing, left-hand model                                                                                               |
|  | Colour designation        | White Alpin                                                                                                                |
|  | Other colour designations | Waste/overflow combination:<br>Chrome, Outlet cover: Gold                                                                  |
|  | With slip resistance      | No                                                                                                                         |
|  | Outlet / outlet           | central outlet                                                                                                             |
|  | Interior form             | rectangular                                                                                                                |
|  | SilentFlow                | No                                                                                                                         |