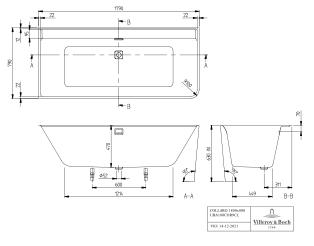

# TECHNICAL DRAWINGS

#### UBA180COR9CLBCVJ01

## PRODUCT INFORMATION

|  | Article title             | Villeroy & Boch Collaro Back-to-wall<br>bath for left corner installation<br>ColourOnDemand, 1790 x 790 mm,<br>White Alpin |
|--|---------------------------|----------------------------------------------------------------------------------------------------------------------------|
|  | Article number            | UBA180COR9CLBCVJ01                                                                                                         |
|  | Assembly / Assembly type  | Corner installation, on left                                                                                               |
|  | Assembly instructions     | Central positioning of the tap fitting is not possible.                                                                    |
|  | Scope of delivery         | $1\ x$ offset bath , $1\ x$ matching outlet and overflow $2\ x$ frames with 2 feet                                         |
|  | Length in mm              | 1790                                                                                                                       |
|  | Width in mm               | 790                                                                                                                        |
|  | Height in mm              | 630                                                                                                                        |
|  | Interior depth            | 470                                                                                                                        |
|  | Collection                | Collaro                                                                                                                    |
|  | Material                  | Acrylic                                                                                                                    |
|  | Colour name               | White Alpin                                                                                                                |
|  | Other material            | Waste/overflow combination: Plastic<br>Outlet cover: Plastic                                                               |
|  | Other surfaces            | Waste/overflow combination:<br>glossy, Outlet cover: glossy                                                                |
|  | With overflow             | Yes                                                                                                                        |
|  | Number of people          | 2                                                                                                                          |
|  | Shape                     | Wall-facing, left-hand model                                                                                               |
|  | Colour designation        | White Alpin                                                                                                                |
|  | Other colour designations | Waste/overflow combination:<br>Chrome, Outlet cover: Gold                                                                  |
|  | With slip resistance      | No                                                                                                                         |
|  | Outlet / outlet           | central outlet                                                                                                             |
|  | Interior form             | rectangular                                                                                                                |
|  | SilentFlow                | No                                                                                                                         |