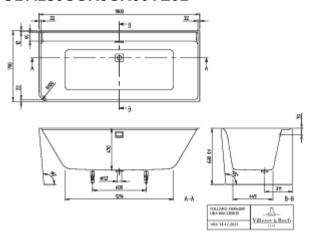

|
| Other colour designations | Waste/overflow combination:<br>Chrome, Outlet cover: Champagne                                            |
| With slip resistance      | No                                                                                                        |
| Outlet / outlet           | central outlet                                                                                            |
| Interior form             | rectangular                                                                                               |
| SilentFlow                | No                                                                                                        |

## TECHNICAL DRAWINGS

### UBA180COR9CR00VE01



### UBA180COR9CR00VE01