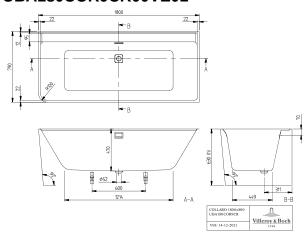

|
| Other colour designations | Waste/overflow combination:<br>Chrome, Outlet cover: Champagne                                            |
| With slip resistance      | No                                                                                                        |
| Outlet / outlet           | central outlet                                                                                            |
| Interior form             | rectangular                                                                                               |
| SilentFlow                | No                                                                                                        |

## TECHNICAL DRAWINGS

### UBA180COR9CR00VE01



### UBA180COR9CR00VE01