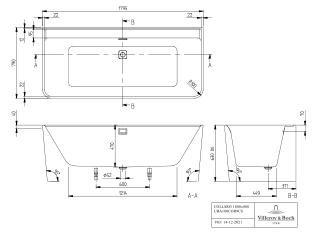

| Wall-facing<br>White Alpin                                                      |
| •                                                                       |                                                                                 |
| Colour designation                                                      | White Alpin<br>Waste/overflow combination:                                      |
| Colour designation<br>Other colour designations                         | White Alpin<br>Waste/overflow combination:<br>Chrome, Outlet cover: Gold        |
| Colour designation<br>Other colour designations<br>With slip resistance | White Alpin<br>Waste/overflow combination:<br>Chrome, Outlet cover: Gold<br>No  |

# TECHNICAL DRAWINGS

### UBA180COR9CS00VJ01



### UBA180COR9CS00VJ01