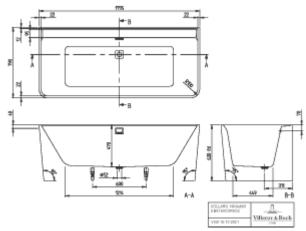

| Wall-facing<br>White Alpin                                                      |
| •                                                                       |                                                                                 |
| Colour designation                                                      | White Alpin<br>Waste/overflow combination:                                      |
| Colour designation<br>Other colour designations                         | White Alpin<br>Waste/overflow combination:<br>Chrome, Outlet cover: Gold        |
| Colour designation<br>Other colour designations<br>With slip resistance | White Alpin<br>Waste/overflow combination:<br>Chrome, Outlet cover: Gold<br>No  |

# TECHNICAL DRAWINGS

### UBA180COR9CS00VJ01



### UBA180COR9CS00VJ01