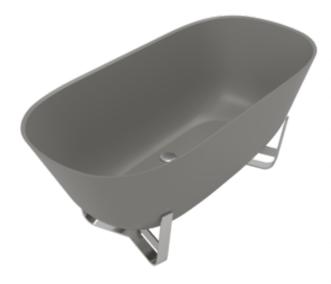

## ANTHEUS FREE-STANDING BATH FREE-STANDING

## PRODUCT INFORMATION

| Article title             | Villeroy & Boch Antheus Free-<br>standing bath, 1550 x 750 mm,<br>Grey |
|---------------------------|------------------------------------------------------------------------|
| Article number            | UBQ155ANH7F400V-3S                                                     |
| Assembly / Assembly type  | freestanding                                                           |
| Scope of delivery         | 1 x free-standing bath , 1 x stainless steel frame                     |
| Length in mm              | 1550                                                                   |
| Width in mm               | 750                                                                    |
| Height in mm              | 632                                                                    |
| Interior depth            | 480                                                                    |
| Collection                | Antheus                                                                |
| Material                  | Quaryl®                                                                |
| Colour name               | Grey                                                                   |
| Other material            | Frame: Metal                                                           |
| Other surfaces            | Frame: glossy                                                          |
| With overflow             | No                                                                     |
| Number of people          | 1                                                                      |
| Shape                     | Free-standing                                                          |
| Colour designation        | Grey                                                                   |
| Other colour designations | Frame: Chrome                                                          |
| With slip resistance      | No                                                                     |
| Outlet / outlet           | central outlet                                                         |
| Interior form             | oval                                                                   |
| SilentFlow                | No                                                                     |