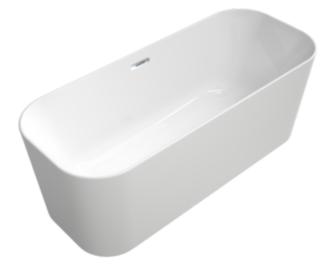

## FINION FREE-STANDING BATH FREE-STANDING

## PRODUCT INFORMATION

| Article title             | Villeroy & Boch Finion Free-<br>standing bath, 1700 x 700 mm,<br>White Alpin |
|---------------------------|------------------------------------------------------------------------------|
| Article number            | UBQ177FIN7A100V301                                                           |
| Assembly / Assembly type  | freestanding                                                                 |
| Scope of delivery         | 1 x free-standing bath , 1 x push-to-open valve 1 x overflow                 |
| Length in mm              | 1700                                                                         |
| Width in mm               | 700                                                                          |
| Height in mm              | 620                                                                          |
| Interior depth            | 480                                                                          |
| Collection                | Finion                                                                       |
| Material                  | Quaryl®                                                                      |
| Colour name               | White Alpin                                                                  |
| Other material            | Waste/overflow combination: Plastic Outlet cover: Plastic                    |
| Other surfaces            | Waste/overflow combination: glossy, Outlet cover: glossy                     |
| With overflow             | Yes                                                                          |
| Number of people          | 2                                                                            |
| Design Awards             | iF Product Design Award 2017                                                 |
| Shape                     | Free-standing                                                                |
| Colour designation        | White Alpin                                                                  |
| Other colour designations | Waste/overflow combination:<br>Chrome, Outlet cover: Chrome                  |
| With slip resistance      | No                                                                           |
| Outlet / outlet           | central outlet                                                               |
| Interior form             | rectangular                                                                  |
| SilentFlow                | No                                                                           |