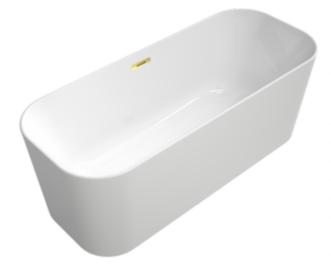

## PRODUCT INFORMATION

| Article title             | Villeroy & Boch Finion Free-<br>standing bath, 1700 x 700 mm,<br>White Alpin |
|---------------------------|------------------------------------------------------------------------------|
| Article number            | UBQ177FIN7A300V301                                                           |
| Assembly / Assembly type  | freestanding                                                                 |
| Scope of delivery         | 1x free-standing bath , $1x$ push-to-open valve $1x$ overflow                |
| Length in mm              | 1700                                                                         |
| Width in mm               | 700                                                                          |
| Height in mm              | 620                                                                          |
| Interior depth            | 480                                                                          |
| Collection                | Finion                                                                       |
| Material                  | Quaryl®                                                                      |
| Colour name               | White Alpin                                                                  |
| Other material            | Waste/overflow combination: Plastic Outlet cover: Plastic                    |
| Other surfaces            | Waste/overflow combination: glossy, Outlet cover: glossy                     |
| With overflow             | Yes                                                                          |
| Number of people          | 2                                                                            |
| Design Awards             | iF Product Design Award 2017                                                 |
| Shape                     | Free-standing                                                                |
| Colour designation        | White Alpin                                                                  |
| Other colour designations | Waste/overflow combination: Gold, Outlet cover: Gold                         |
| With slip resistance      | No                                                                           |
| Outlet / outlet           | central outlet                                                               |
| Interior form             | rectangular                                                                  |
| SilentFlow                | No                                                                           |