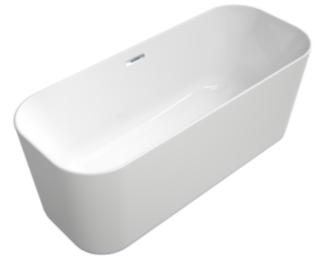

## PRODUCT INFORMATION

| Article title             | Villeroy & Boch Finion Free-<br>standing bath ColourOnDemand,<br>1700 x 700 mm, White Alpin |
|---------------------------|---------------------------------------------------------------------------------------------|
| Article number            | UBQ177FIN7N1BCV201                                                                          |
| Assembly / Assembly type  | freestanding                                                                                |
| Scope of delivery         | 1 x free-standing bath , 1 x push-to-open valve 1 x overflow                                |
| Length in mm              | 1700                                                                                        |
| Width in mm               | 700                                                                                         |
| Height in mm              | 620                                                                                         |
| Interior depth            | 480                                                                                         |
| Collection                | Finion                                                                                      |
| Material                  | Quaryl®                                                                                     |
| Colour name               | White Alpin                                                                                 |
| Other material            | Waste/overflow combination: Plastic Outlet cover: Plastic                                   |
| Other surfaces            | Waste/overflow combination: glossy, Outlet cover: glossy                                    |
| With overflow             | Yes                                                                                         |
| Number of people          | 2                                                                                           |
| Design Awards             | iF Product Design Award 2017                                                                |
| Shape                     | Free-standing                                                                               |
| Colour designation        | White Alpin                                                                                 |
| Other colour designations | Waste/overflow combination:<br>Chrome, Outlet cover: Chrome                                 |
| With slip resistance      | No                                                                                          |
| Outlet / outlet           | central outlet                                                                              |
| Interior form             | rectangular                                                                                 |
| SilentFlow                | No                                                                                          |