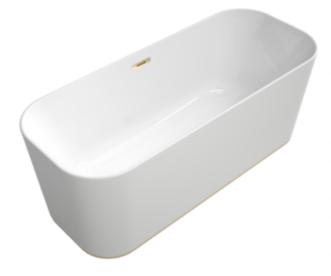

## PRODUCT INFORMATION

| Article title             | Villeroy & Boch Finion Free-<br>standing bath, 1700 x 700 mm,<br>White Alpin |
|---------------------------|------------------------------------------------------------------------------|
| Article number            | UBQ177FIN7N200V201                                                           |
| Assembly / Assembly type  | freestanding                                                                 |
| Scope of delivery         | 1 x free-standing bath , 1 x push-to-open valve 1 x overflow                 |
| Length in mm              | 1700                                                                         |
| Width in mm               | 700                                                                          |
| Height in mm              | 620                                                                          |
| Interior depth            | 480                                                                          |
| Collection                | Finion                                                                       |
| Material                  | Quaryl®                                                                      |
| Colour name               | White Alpin                                                                  |
| Other material            | Waste/overflow combination: Plastic Outlet cover: Plastic                    |
| Other surfaces            | Waste/overflow combination: glossy, Outlet cover: glossy                     |
| With overflow             | Yes                                                                          |
| Number of people          | 2                                                                            |
| Design Awards             | iF Product Design Award 2017                                                 |
| Shape                     | Free-standing                                                                |
| Colour designation        | White Alpin                                                                  |
| Other colour designations | Waste/overflow combination:<br>Champagne, Outlet cover:<br>Champagne         |
| With slip resistance      | No                                                                           |
| Outlet / outlet           | central outlet                                                               |
| Interior form             | rectangular                                                                  |
| SilentFlow                | No                                                                           |